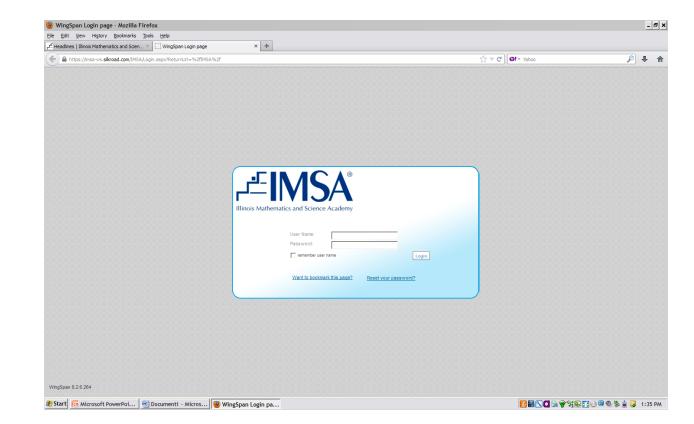

## Wingspan Login

User Name: IMSA e-mail address including "@imsa.edu"

Password: enter the password you used last year or click "Reset your password"