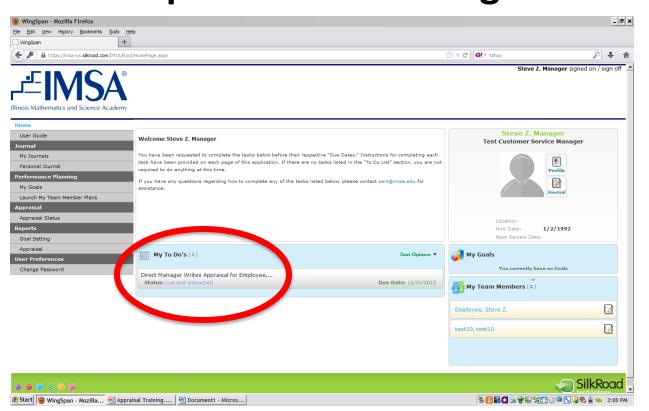

## Step 1 Self Appraisal Staff Member's Home Page

| WingSpan                       | +                                                                                                                                            | ☆ ▽ Ĉ 💁 - Yahoo |                                   |
|--------------------------------|----------------------------------------------------------------------------------------------------------------------------------------------|-----------------|-----------------------------------|
| A https://imsa-ws.silkroad.com | /IMSA/Root/HomePage.aspx                                                                                                                     |                 | • ) •                             |
|                                | A <sup>®</sup><br>cademy                                                                                                                     |                 | teve Z. Employee signed on / sign |
| lome<br>User Guide             |                                                                                                                                              | Steve           | e Z. Employee                     |
| ournal                         | Welcome Steve Z. Employee                                                                                                                    |                 | Service Representative            |
| Personal Journal               | You have been requested to complete the tasks below before their respective "Due Dates." Instructions for completing each                    |                 |                                   |
| Performance Planning           | task have been provided on each page of this application. If there are no tasks listed in the "To Do List" section, you are not              |                 |                                   |
| My Goals                       | required to do anything at this time.                                                                                                        |                 | Profile                           |
| teports                        | If you have any questions regarding how to complete any of the tasks listed below, please contact contact@yourcompany.com<br>for assistance. |                 |                                   |
| Goal Setting                   |                                                                                                                                              |                 | Journal                           |
| Appraisal                      |                                                                                                                                              |                 |                                   |
| Jser Preferences               |                                                                                                                                              | Location:       |                                   |
| Change Password                |                                                                                                                                              | Hire Date:      |                                   |
|                                |                                                                                                                                              | Next Revi       | .ew Date:                         |
|                                | My To Do's (1) Sort Options 🔻                                                                                                                | 👩 My Goals      |                                   |
|                                |                                                                                                                                              | You curr        | rently have no Goals              |
|                                | Employee Writes Appraisal for self Status: Live and untouched Due Date: 12/31/2013                                                           |                 |                                   |
|                                | Status: dive and uncodched Due Date: 12/51/2015                                                                                              |                 |                                   |
|                                |                                                                                                                                              |                 |                                   |
|                                |                                                                                                                                              |                 |                                   |
| ) 🕘 🕥 🍥 🥥                      |                                                                                                                                              |                 |                                   |
|                                |                                                                                                                                              |                 |                                   |
|                                |                                                                                                                                              |                 |                                   |
|                                |                                                                                                                                              |                 |                                   |
|                                |                                                                                                                                              |                 |                                   |
|                                |                                                                                                                                              |                 |                                   |

Staff member begins the Appraisal process by clicking on Live and untouched under Employee Writes Self Appraisal for self from My To Do's