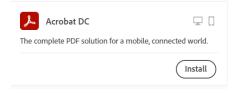

o Acrobat DC

- Follow the instructions provided by Adobe to complete the installations.
- Once the Creative Cloud Desktop application is installed you can easily add other Adobe applications to your computer

## **Add/Remove Adobe Applications**

- Login to your computer
- Open the Creative Cloud Desktop application

- Login using your IMSA account, if necessary
- Click on All Apps in the left side menu

• Find the application you wish to install and click the Install button. Follow the instructions from Adobe to complete the installation.