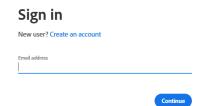

#### Sign in

- Enter your IMSA account email address and click continue
  - o NOTE: DO NOT click Continue with Google

Select Company or School Account

• Enter your IMSA account user name and click Continue, then answer your password