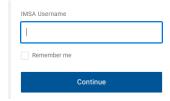

#### Sign in

- Enter your IMSA account email address and click continue
  - o NOTE: DO NOT click Continue with Google

Select Company or School Account

• Enter your IMSA account user name and click Continue, then answer your password