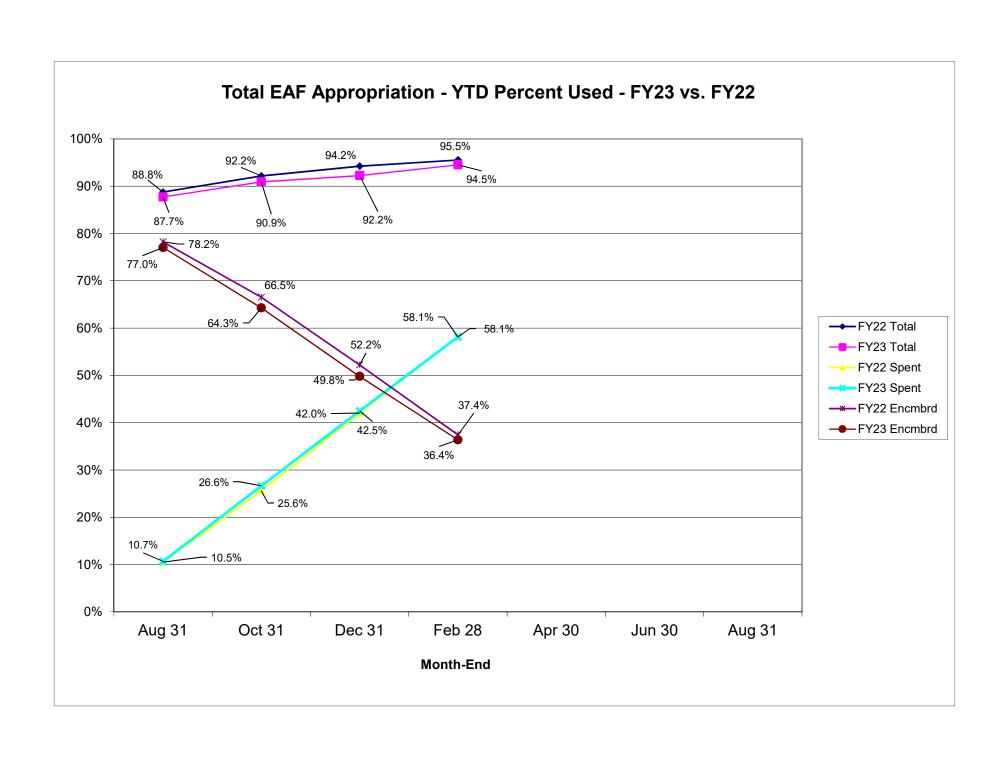

# EAF Appropriation Categories - FY23 vs. FY22 YTD Percent Used as of February 28, 2023