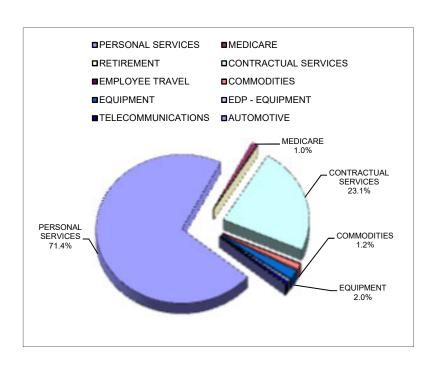

### REPORT OF THE TREASURER EDUCATION ASSISTANCE FUND FY23 YEAR-TO-DATE - FEBRUARY 28, 2023

### FISCAL YEAR 2023 LINE ITEMS ACTUAL PERCENTAGE OF TOTAL

| PERSONAL SERVICES MEDICARE RETIREMENT CONTRACTUAL SERVICES EMPLOYEE TRAVEL COMMODITIES | 71.4%<br>1.0%<br>0.1%<br>23.1%<br>0.1%<br>1.2% |
|----------------------------------------------------------------------------------------|------------------------------------------------|
|                                                                                        | _0                                             |
| EMPLOYEE TRAVEL                                                                        | 0.1%                                           |
| COMMODITIES                                                                            | 1.2%                                           |
| EQUIPMENT                                                                              | 2.0%                                           |
| EDP - EQUIPMENT                                                                        | 0.4%                                           |
| TELECOMMUNICATIONS                                                                     | 0.6%                                           |
| AUTOMOTIVE                                                                             | 0.2%                                           |
|                                                                                        |                                                |

<sup>\*</sup> Percentages may not add exactly, due to rounding.

**TOTAL**\*