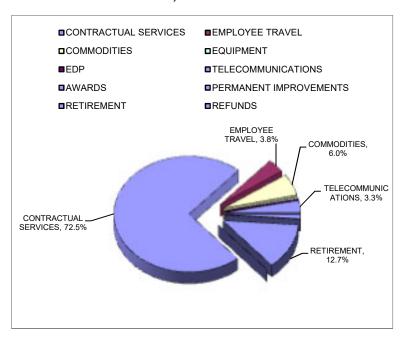

### REPORT OF THE TREASURER EDUCATION ASSISTANCE FUND FY23 YEAR-TO-DATE - FEBRUARY 28, 2023

### FISCAL YEAR 2023 LINE ITEMS ACTUAL PERCENTAGE OF TOTAL

| PERSONAL SERVICES MEDICARE RETIREMENT CONTRACTUAL SERVICES EMPLOYEE TRAVEL COMMODITIES | 71.4%<br>1.0%<br>0.1%<br>23.1%<br>0.1%<br>1.2% |
|----------------------------------------------------------------------------------------|------------------------------------------------|
|                                                                                        | _0                                             |
| EMPLOYEE TRAVEL                                                                        | 0.1%                                           |
| COMMODITIES                                                                            | 1.2%                                           |
| EQUIPMENT                                                                              | 2.0%                                           |
| EDP - EQUIPMENT                                                                        | 0.4%                                           |
| TELECOMMUNICATIONS                                                                     | 0.6%                                           |
| AUTOMOTIVE                                                                             | 0.2%                                           |
|                                                                                        |                                                |

<sup>\*</sup> Percentages may not add exactly, due to rounding.

**TOTAL**\*