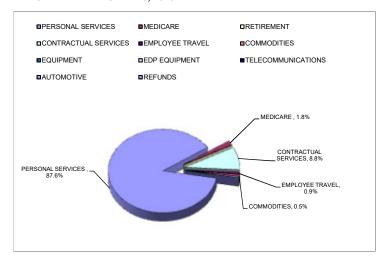

# REPORT OF THE TREASURER INCOME FUND FY23 YEAR-TO-DATE - FEBRUARY 28, 2023

### FISCAL YEAR 2023 LINE ITEMS ACTUAL PERCENTAGE OF TOTAL

| PERSONAL SERVICES    | 87.6%    |
|----------------------|----------|
| MEDICARE             | 1.8%     |
| RETIREMENT           | 0.0%     |
| CONTRACTUAL SERVICES | 8.8%     |
| EMPLOYEE TRAVEL      | 0.9%     |
| COMMODITIES          | 0.5%     |
| EQUIPMENT            | 0.1%     |
| EDP EQUIPMENT        | 0.0%     |
| TELECOMMUNICATIONS   | 0.0%     |
| AUTOMOTIVE           | 0.4%     |
| REFUNDS              | 0.0%     |
|                      | <u> </u> |
| TOTAL*               | 100.0%   |