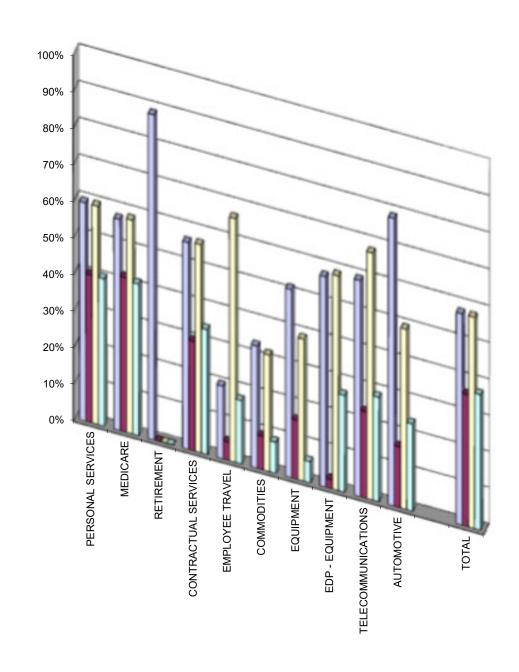

# EXPENDITURES, ENCUMBRANCES, AND BUDGETS FISCAL YEAR 2023 COMPARED TO FISCAL YEAR 2022

100.0%

|                      | % EXP/E | NC YTD  | FISCAL YEAR 2023 |               |    |           |  |  |  |  |  |
|----------------------|---------|---------|------------------|---------------|----|-----------|--|--|--|--|--|
|                      | FY 2023 | FY 2022 | BUDGET           | YTD EXP       |    | YTD ENC   |  |  |  |  |  |
| PERSONAL SERVICES    | 100%    | 100%    | \$ 13,838,000    | \$ 8,251,857  | \$ | 5,586,143 |  |  |  |  |  |
| MEDICARE             | 100%    | 100%    | 200,600          | 115,782       | \$ | 84,818    |  |  |  |  |  |
| RETIREMENT           | 89%     | 76%     | 11,900           | 10,571        | \$ | -         |  |  |  |  |  |
| CONTRACTUAL SERVICES | 87%     | 91%     | 4,714,400        | 2,670,569     |    | 1,419,982 |  |  |  |  |  |
| EMPLOYEE TRAVEL      | 25%     | 84%     | 53,600           | 10,748        |    | 2,669     |  |  |  |  |  |
| COMMODITIES          | 43%     | 41%     | 402,200          | 135,194       |    | 37,048    |  |  |  |  |  |
| EQUIPMENT            | 68%     | 45%     | 447,800          | 231,358       |    | 72,598    |  |  |  |  |  |
| EDP - EQUIPMENT      | 60%     | 86%     | 85,100           | 49,170        |    | 2,134     |  |  |  |  |  |
| TELECOMMUNICATIONS   | 83%     | 97%     | 114,500          | 67,978        |    | 27,313    |  |  |  |  |  |
| AUTOMOTIVE           | 96%     | 74%     | 23,300           | 18,382        |    | 3,900     |  |  |  |  |  |
|                      |         | •       |                  |               |    |           |  |  |  |  |  |
| TOTAL                | 95%     | 96% (a) | \$ 19,891,400    | \$ 11,561,609 | \$ | 7,236,605 |  |  |  |  |  |

(a) Public Act 102-0698 appropriated \$19,891,400 to IMSA to meet ordinary and contingent expenses incurred on or before June 30, 2023.