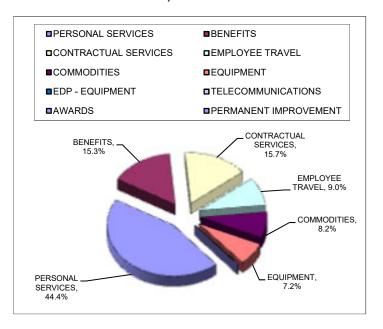

# REPORT OF THE TREASURER INCOME FUND FY23 YEAR-TO-DATE - FEBRUARY 28, 2023

### FISCAL YEAR 2023 LINE ITEMS ACTUAL PERCENTAGE OF TOTAL

| PERSONAL SERVICES    | 87.6%    |
|----------------------|----------|
| MEDICARE             | 1.8%     |
| RETIREMENT           | 0.0%     |
| CONTRACTUAL SERVICES | 8.8%     |
| EMPLOYEE TRAVEL      | 0.9%     |
| COMMODITIES          | 0.5%     |
| EQUIPMENT            | 0.1%     |
| EDP EQUIPMENT        | 0.0%     |
| TELECOMMUNICATIONS   | 0.0%     |
| AUTOMOTIVE           | 0.4%     |
| REFUNDS              | 0.0%     |
|                      | <u> </u> |
| TOTAL*               | 100.0%   |