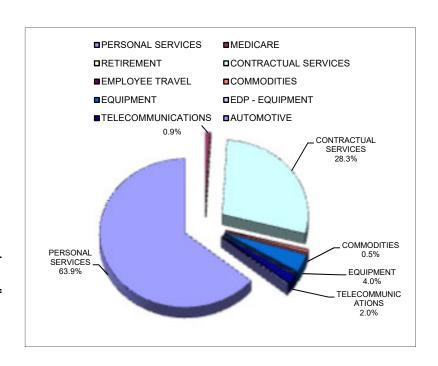

# Illinois Mathematics and Science Academy ® Report of the Treasurer Summary of FY24 Financial Results Fiscal Year-to-Date as of August 31, 2023

Total All Funds

Education Assistance Fund

|                                                                                                                                                                             | Total All Tunds                  |                                                                                       |                                                                       | Eddedion Assistance Fana                                                                   |                                                            |                                                                                                                                      |                                                                                                                                                                               | Budgeted                                                                                     |                                                                                                                                                 |                                                                                                              |                                                                                                                                     | Ecousy riola rana                                                                                                                                                                 |                                                                                                                                             |                                                                                            |                                                                 |                                                                                                                  | opecial aposes must and                                                  |                                                                                                                                                                     |                                                                                                   |                                                                       |                                                                                                                                                                                                                                                                                                                                                                                                                                                                                                                                                                                                                                                                                                                                                                                                                                                                                                                                                                                                                                                                                                                                                                                                                                                                                                                                                                                                                                                                                                                                                                                                                                                                                                                                                                                                                                                                                                                                                                                                                                                                                                                                                                                                                                                                                                                                                                                                                                                                                                                                                                                                                                                                                                                                                                                                                                           |                                     |                                                                  |                                                              |                                                                                           |                                                                   |            |                                        |                                                                                                                                              |
|-----------------------------------------------------------------------------------------------------------------------------------------------------------------------------|----------------------------------|---------------------------------------------------------------------------------------|-----------------------------------------------------------------------|--------------------------------------------------------------------------------------------|------------------------------------------------------------|--------------------------------------------------------------------------------------------------------------------------------------|-------------------------------------------------------------------------------------------------------------------------------------------------------------------------------|----------------------------------------------------------------------------------------------|-------------------------------------------------------------------------------------------------------------------------------------------------|--------------------------------------------------------------------------------------------------------------|-------------------------------------------------------------------------------------------------------------------------------------|-----------------------------------------------------------------------------------------------------------------------------------------------------------------------------------|---------------------------------------------------------------------------------------------------------------------------------------------|--------------------------------------------------------------------------------------------|-----------------------------------------------------------------|------------------------------------------------------------------------------------------------------------------|--------------------------------------------------------------------------|---------------------------------------------------------------------------------------------------------------------------------------------------------------------|---------------------------------------------------------------------------------------------------|-----------------------------------------------------------------------|-------------------------------------------------------------------------------------------------------------------------------------------------------------------------------------------------------------------------------------------------------------------------------------------------------------------------------------------------------------------------------------------------------------------------------------------------------------------------------------------------------------------------------------------------------------------------------------------------------------------------------------------------------------------------------------------------------------------------------------------------------------------------------------------------------------------------------------------------------------------------------------------------------------------------------------------------------------------------------------------------------------------------------------------------------------------------------------------------------------------------------------------------------------------------------------------------------------------------------------------------------------------------------------------------------------------------------------------------------------------------------------------------------------------------------------------------------------------------------------------------------------------------------------------------------------------------------------------------------------------------------------------------------------------------------------------------------------------------------------------------------------------------------------------------------------------------------------------------------------------------------------------------------------------------------------------------------------------------------------------------------------------------------------------------------------------------------------------------------------------------------------------------------------------------------------------------------------------------------------------------------------------------------------------------------------------------------------------------------------------------------------------------------------------------------------------------------------------------------------------------------------------------------------------------------------------------------------------------------------------------------------------------------------------------------------------------------------------------------------------------------------------------------------------------------------------------------------------|-------------------------------------|------------------------------------------------------------------|--------------------------------------------------------------|-------------------------------------------------------------------------------------------|-------------------------------------------------------------------|------------|----------------------------------------|----------------------------------------------------------------------------------------------------------------------------------------------|
| Expense Category:                                                                                                                                                           | Budget/Spending<br>Appropriation | <u>%*</u>                                                                             | Expense E                                                             | Encumbered                                                                                 | YTD<br>Exp & Enc                                           | Remaining Budget<br>§ %*                                                                                                             | Budget<br>Appropriation                                                                                                                                                       | <u>%*</u> <u>Expe</u>                                                                        | se Encumbere                                                                                                                                    | YTD<br>d Exp & Enc                                                                                           | Remaining Bud                                                                                                                       |                                                                                                                                                                                   | ing                                                                                                                                         | Expense                                                                                    | Encumbered                                                      | YTD<br>Exp & Enc                                                                                                 | Remaining Budg<br>§ %                                                    | et<br>i*                                                                                                                                                            | Budget %*                                                                                         | Expense                                                               | Encumbered                                                                                                                                                                                                                                                                                                                                                                                                                                                                                                                                                                                                                                                                                                                                                                                                                                                                                                                                                                                                                                                                                                                                                                                                                                                                                                                                                                                                                                                                                                                                                                                                                                                                                                                                                                                                                                                                                                                                                                                                                                                                                                                                                                                                                                                                                                                                                                                                                                                                                                                                                                                                                                                                                                                                                                                                                                | YTD<br>Exp & Enc                    | Remaining Budg                                                   | <u>set</u><br>%* <u>B</u> i                                  | udget %                                                                                   | Expense                                                           | Encumbered | YTD<br>Exp & Enc                       | Remaining Budget<br>\$ %*                                                                                                                    |
| Personal Services Medicare/Benefits Retirement Contractual Services Tormodistic Equipment EDP Equipment Telecommunications Automotive Awards Permanent Improvements Retunds |                                  | 1.0%<br>0.1%<br>29.4%<br>0.9%<br>1.9%<br>2.4%<br>0.6%<br>0.5%<br>0.2%<br>0.0%<br>0.0% | 1,728,832 \$ 25,969 - 865,402 3,403 23,497 101,322 2,614 49,929 7,628 | 229,239<br>13,200<br>1,514,322<br>6,129<br>28,047<br>54,831<br>101,024<br>79,218<br>22,681 | 9,532<br>51,544<br>156,153<br>103,638<br>129,147<br>30,309 | 5,351,747 69.2%<br>225,513 95.9%<br>458,840 89.9%<br>481,851 75.5%<br>46,662 31.0%<br>3,663 2.8%<br>13,591 31.0%<br>- 0.0%<br>- 0.0% | 223,400<br>13,200<br>5,574,055<br>100,745<br>321,900<br>627,900<br>105,100<br>132,500<br>30,400                                                                               | 1.0% 2<br>0.1% 24.7% 71<br>0.4% 1.4% 1<br>2.8% 10<br>0.5% 0.6% 4<br>0.0% 0.0% 0.0% 0.0% 0.0% | ,378 \$13,799,82<br>,542 200,88<br>- 13,20<br>,082 1,420,30<br>,629 1,40<br>,759 20,63<br>,556 54,36<br>,614 101,02<br>,929 78,91<br>,628 22,68 | 8 223,400<br>13,200<br>1 2,134,383<br>4 3,033<br>1 33,390<br>1 154,917<br>4 103,638<br>2 128,841<br>1 30,309 | 3,439,672 6<br>97,712 9<br>288,510 8<br>472,983 7<br>1,462<br>3,659<br>91                                                           | 0.0% \$ 31<br>0.0% \$ 128<br>7.0% \$ 128<br>7.0% \$ 45<br>9.6% \$ 71<br>5.3% \$ 45<br>9.8% \$ 5<br>1.4% \$ 45<br>9.3% \$ 45<br>9.3% \$ 5<br>1.4% \$ 45<br>9.3% \$ 5<br>1.4% \$ 45 | ,350 78.0%<br>,176 2.1%<br>,0.0%<br>,525 8.8%<br>,3300 3.1%<br>- 0.0%<br>- 0.0%<br>- 0.0%<br>- 0.0%<br>- 0.0%<br>- 0.0%<br>- 0.0%<br>- 0.0% | 6 2,909<br>6 18,807<br>6 1,774<br>6 4,330<br>6 -<br>6 -<br>6 -<br>6 -<br>6 -<br>6 -<br>6 - | \$ 1,026,596<br>28,267<br>2,106<br>2,626<br>1,183               | 31,176<br>20,913<br>4,400<br>5,513<br>-<br>-<br>-                                                                | - 0<br>107,612 83<br>40,900 66,134 92<br>- 0<br>45,200 100<br>- 0<br>- 0 | 1.0%<br>1.0%<br>1.7%<br>1.3%<br>1.3%<br>1.0%<br>1.0%<br>1.0%<br>1.0%<br>N/A<br>N/A                                                                                  | - 0.0% - 0.0% - 0.0% - 0.0% - 0.0% - 0.0% - 0.0% - 0.0% - 0.0% - 0.0% - 0.0% - 0.0% - 0.0% - 0.0% | 6,296<br>766                                                          | \$ - \$ \$ - \$ \$ - \$ \$ - \$ \$ - \$ \$ - \$ \$ - \$ \$ \$ - \$ \$ \$ - \$ \$ \$ \$ - \$ \$ \$ - \$ \$ - \$ \$ - \$ \$ - \$ \$ - \$ \$ - \$ \$ - \$ \$ - \$ \$ - \$ \$ - \$ \$ - \$ \$ - \$ \$ - \$ \$ - \$ \$ - \$ \$ - \$ \$ - \$ \$ - \$ \$ - \$ \$ - \$ \$ - \$ \$ - \$ \$ - \$ \$ - \$ \$ - \$ \$ - \$ \$ - \$ \$ - \$ \$ - \$ \$ - \$ \$ - \$ \$ - \$ \$ - \$ \$ - \$ \$ - \$ \$ - \$ \$ - \$ \$ - \$ \$ - \$ \$ - \$ \$ - \$ \$ - \$ \$ - \$ \$ - \$ \$ - \$ \$ - \$ \$ - \$ \$ - \$ \$ - \$ \$ - \$ \$ - \$ \$ - \$ \$ - \$ \$ - \$ \$ - \$ \$ - \$ \$ - \$ \$ - \$ \$ - \$ \$ - \$ \$ - \$ \$ - \$ \$ - \$ \$ - \$ \$ - \$ \$ - \$ \$ - \$ \$ - \$ \$ - \$ \$ - \$ \$ - \$ \$ - \$ \$ - \$ \$ - \$ \$ - \$ \$ - \$ \$ - \$ \$ - \$ \$ - \$ \$ - \$ \$ - \$ \$ - \$ \$ - \$ \$ - \$ \$ - \$ \$ - \$ \$ - \$ \$ - \$ \$ - \$ \$ - \$ \$ - \$ \$ - \$ \$ - \$ \$ - \$ \$ - \$ \$ - \$ \$ - \$ \$ - \$ \$ - \$ \$ - \$ \$ - \$ \$ - \$ \$ - \$ \$ - \$ \$ - \$ \$ - \$ \$ - \$ \$ - \$ \$ - \$ \$ - \$ \$ - \$ \$ - \$ \$ - \$ \$ - \$ \$ - \$ \$ - \$ \$ - \$ \$ - \$ \$ - \$ \$ - \$ \$ - \$ \$ - \$ \$ - \$ \$ - \$ \$ - \$ \$ - \$ \$ - \$ \$ - \$ \$ - \$ \$ - \$ \$ - \$ \$ - \$ \$ - \$ \$ - \$ \$ - \$ \$ - \$ \$ - \$ \$ - \$ \$ - \$ \$ - \$ \$ - \$ \$ - \$ \$ - \$ \$ - \$ \$ - \$ \$ - \$ \$ - \$ \$ - \$ \$ - \$ \$ - \$ \$ - \$ \$ - \$ \$ - \$ \$ - \$ \$ - \$ \$ - \$ \$ - \$ \$ - \$ \$ - \$ \$ - \$ \$ - \$ \$ - \$ \$ - \$ \$ - \$ \$ - \$ \$ - \$ \$ - \$ \$ - \$ \$ - \$ \$ - \$ \$ - \$ \$ - \$ \$ - \$ \$ - \$ \$ - \$ \$ - \$ \$ - \$ \$ - \$ \$ - \$ \$ - \$ \$ - \$ \$ - \$ \$ - \$ \$ - \$ \$ - \$ \$ - \$ \$ - \$ \$ - \$ \$ - \$ \$ - \$ \$ - \$ \$ - \$ \$ - \$ \$ - \$ \$ - \$ \$ - \$ \$ - \$ \$ - \$ \$ - \$ \$ - \$ \$ - \$ \$ - \$ \$ - \$ \$ - \$ \$ - \$ \$ - \$ \$ - \$ \$ - \$ \$ - \$ \$ - \$ \$ - \$ \$ - \$ \$ - \$ \$ - \$ \$ - \$ \$ - \$ \$ - \$ \$ - \$ \$ - \$ \$ - \$ \$ - \$ \$ - \$ \$ - \$ \$ - \$ \$ - \$ \$ - \$ \$ - \$ \$ - \$ \$ - \$ \$ - \$ \$ - \$ \$ - \$ \$ - \$ \$ - \$ \$ - \$ \$ - \$ \$ - \$ \$ - \$ \$ - \$ \$ - \$ \$ - \$ \$ - \$ \$ - \$ \$ - \$ \$ - \$ \$ - \$ \$ - \$ \$ - \$ \$ - \$ \$ - \$ \$ - \$ \$ - \$ \$ - \$ \$ - \$ \$ - \$ \$ - \$ \$ - \$ \$ - \$ \$ - \$ \$ - \$ \$ - \$ \$ - \$ \$ - \$ \$ - \$ \$ - \$ \$ - \$ \$ - \$ \$ - \$ \$ - \$ \$ - \$ \$ - \$ \$ - \$ \$ - \$ \$ - \$ \$ - \$ \$ - \$ \$ - \$ \$ - \$ \$ - \$ \$ - \$ \$ - \$ \$ - \$ \$ - \$ \$ - \$ \$ - \$ \$ - \$ \$ - \$ \$ - \$ \$ - \$ \$ - \$ \$ - \$ \$ - \$ \$ - \$ \$ - \$ \$ - \$ \$ - \$ \$ - \$ \$ - \$ \$ - \$ \$ - \$ \$ - \$ \$ - \$ \$ - \$ \$ - \$ \$ - \$ \$ - \$ \$ - \$ \$ - \$ \$ - \$ \$ - \$ \$ - \$ \$ - \$ \$ - \$ \$ - \$ \$ - \$ \$ - \$ \$ - \$ \$ - \$ \$ - \$ \$ - \$ \$ - \$ \$ - \$ \$ - \$ \$ - \$ \$ - \$ \$ - \$ \$ - \$ \$ - \$ \$ - \$ \$ | 208,418<br>2,099<br>12,529<br>1,236 | 1,801,533 8<br>86,901 9<br>93,071 8<br>8,764 8<br>4<br>13,500 10 | 8.1%<br>7.6%<br>0.0%<br>1.3%<br>0.0%<br>0.0%<br>0.0%<br>0.0% | 632 1<br>- 0<br>18,940 46<br>- 0<br>10,937 26<br>104 0<br>- 0<br>- 0<br>- 0<br>- 0<br>- 0 | 0%<br>9% 11<br>3%<br>0%<br>0%<br>0%<br>0%<br>0%<br>0%<br>0%<br>0% | 3 114<br>  | 16,010<br>-<br>112<br>-<br>-<br>-<br>- | \$ - 0.0%<br>- 0.0%<br>2-930 15.5%<br>- 0.0%<br>10.825 99.0%<br>- 0.0%<br>- 0.0%<br>- 0.0%<br>- 0.0%<br>- 0.0%<br>- 0.0%<br>- 0.0%<br>- 0.0% |
| Total                                                                                                                                                                       | \$ 26,271,556                    | 100.0% \$                                                                             | 2,808,596 \$                                                          | 16,881,393                                                                                 | 19,689,989                                                 | 6,581,567 25.1%                                                                                                                      | \$ 22,541,400                                                                                                                                                                 | 100.0% \$ 2,52                                                                               | ,117 \$ 15,713,19                                                                                                                               | 4 \$ 18,237,311                                                                                              | \$ 4,304,089 1                                                                                                                      | 9.1% \$ 1,461                                                                                                                                                                     | ,198 100.0%                                                                                                                                 | 6 \$ 140,574                                                                               | \$ 1,060,778                                                    | \$ 1,201,352 \$                                                                                                  | 259,846 17                                                               | .8% \$                                                                                                                                                              | 2,228,361 100.0%                                                                                  | \$ 123,815                                                            | \$ 100,773 \$                                                                                                                                                                                                                                                                                                                                                                                                                                                                                                                                                                                                                                                                                                                                                                                                                                                                                                                                                                                                                                                                                                                                                                                                                                                                                                                                                                                                                                                                                                                                                                                                                                                                                                                                                                                                                                                                                                                                                                                                                                                                                                                                                                                                                                                                                                                                                                                                                                                                                                                                                                                                                                                                                                                                                                                                                             | 224,588                             | \$ 2,003,773 8                                                   | 9.9% \$                                                      | 40,597 100                                                                                | 0% \$ 20,09                                                       | \$ 6,648   | \$ 26,738                              | \$ 13,859 34.1%                                                                                                                              |
| % of Total Budget/Actual                                                                                                                                                    | 100.0%                           |                                                                                       | 100.0%                                                                |                                                                                            |                                                            |                                                                                                                                      | 85.8%                                                                                                                                                                         |                                                                                              | 9.9%                                                                                                                                            |                                                                                                              |                                                                                                                                     |                                                                                                                                                                                   | 5.6%                                                                                                                                        | 5.0%                                                                                       |                                                                 |                                                                                                                  |                                                                          | -                                                                                                                                                                   | 8.5%                                                                                              | 4.4%                                                                  |                                                                                                                                                                                                                                                                                                                                                                                                                                                                                                                                                                                                                                                                                                                                                                                                                                                                                                                                                                                                                                                                                                                                                                                                                                                                                                                                                                                                                                                                                                                                                                                                                                                                                                                                                                                                                                                                                                                                                                                                                                                                                                                                                                                                                                                                                                                                                                                                                                                                                                                                                                                                                                                                                                                                                                                                                                           |                                     |                                                                  | -                                                            | 0.2%                                                                                      | 0.7                                                               | %          |                                        |                                                                                                                                              |
| * Percentages may not add<br>exactly due to rounding.                                                                                                                       |                                  |                                                                                       |                                                                       |                                                                                            |                                                            |                                                                                                                                      |                                                                                                                                                                               |                                                                                              |                                                                                                                                                 |                                                                                                              |                                                                                                                                     |                                                                                                                                                                                   |                                                                                                                                             |                                                                                            |                                                                 |                                                                                                                  |                                                                          |                                                                                                                                                                     |                                                                                                   |                                                                       |                                                                                                                                                                                                                                                                                                                                                                                                                                                                                                                                                                                                                                                                                                                                                                                                                                                                                                                                                                                                                                                                                                                                                                                                                                                                                                                                                                                                                                                                                                                                                                                                                                                                                                                                                                                                                                                                                                                                                                                                                                                                                                                                                                                                                                                                                                                                                                                                                                                                                                                                                                                                                                                                                                                                                                                                                                           |                                     |                                                                  |                                                              |                                                                                           |                                                                   |            |                                        |                                                                                                                                              |
|                                                                                                                                                                             |                                  |                                                                                       |                                                                       | <u>c</u>                                                                                   | haracteristics:                                            |                                                                                                                                      |                                                                                                                                                                               |                                                                                              |                                                                                                                                                 |                                                                                                              |                                                                                                                                     |                                                                                                                                                                                   |                                                                                                                                             |                                                                                            |                                                                 |                                                                                                                  |                                                                          |                                                                                                                                                                     |                                                                                                   |                                                                       |                                                                                                                                                                                                                                                                                                                                                                                                                                                                                                                                                                                                                                                                                                                                                                                                                                                                                                                                                                                                                                                                                                                                                                                                                                                                                                                                                                                                                                                                                                                                                                                                                                                                                                                                                                                                                                                                                                                                                                                                                                                                                                                                                                                                                                                                                                                                                                                                                                                                                                                                                                                                                                                                                                                                                                                                                                           |                                     |                                                                  |                                                              |                                                                                           |                                                                   |            |                                        |                                                                                                                                              |
|                                                                                                                                                                             |                                  |                                                                                       |                                                                       | A                                                                                          | ppropriated by                                             | State?                                                                                                                               | Yes                                                                                                                                                                           |                                                                                              |                                                                                                                                                 |                                                                                                              |                                                                                                                                     | State-ap                                                                                                                                                                          | proved spendi                                                                                                                               | ing authority                                                                              |                                                                 |                                                                                                                  |                                                                          | No                                                                                                                                                                  | 0                                                                                                 |                                                                       |                                                                                                                                                                                                                                                                                                                                                                                                                                                                                                                                                                                                                                                                                                                                                                                                                                                                                                                                                                                                                                                                                                                                                                                                                                                                                                                                                                                                                                                                                                                                                                                                                                                                                                                                                                                                                                                                                                                                                                                                                                                                                                                                                                                                                                                                                                                                                                                                                                                                                                                                                                                                                                                                                                                                                                                                                                           |                                     |                                                                  | No                                                           |                                                                                           |                                                                   |            |                                        |                                                                                                                                              |
|                                                                                                                                                                             |                                  |                                                                                       |                                                                       | F                                                                                          | unding Source                                              |                                                                                                                                      |                                                                                                                                                                               |                                                                                              |                                                                                                                                                 | IMSA ea<br>rentals)                                                                                          | IMSA earned revenues (various fees, commissions, and rentals)                                                                       |                                                                                                                                                                                   |                                                                                                                                             |                                                                                            | IMSA earned revenues (various fees, event admissions, interest) |                                                                                                                  |                                                                          |                                                                                                                                                                     |                                                                                                   | Private contributions and grants, and government grants and contracts |                                                                                                                                                                                                                                                                                                                                                                                                                                                                                                                                                                                                                                                                                                                                                                                                                                                                                                                                                                                                                                                                                                                                                                                                                                                                                                                                                                                                                                                                                                                                                                                                                                                                                                                                                                                                                                                                                                                                                                                                                                                                                                                                                                                                                                                                                                                                                                                                                                                                                                                                                                                                                                                                                                                                                                                                                                           |                                     |                                                                  |                                                              |                                                                                           |                                                                   |            |                                        |                                                                                                                                              |
|                                                                                                                                                                             |                                  |                                                                                       |                                                                       | С                                                                                          | ash Holder                                                 |                                                                                                                                      | State                                                                                                                                                                         |                                                                                              |                                                                                                                                                 |                                                                                                              |                                                                                                                                     | State                                                                                                                                                                             |                                                                                                                                             |                                                                                            |                                                                 |                                                                                                                  |                                                                          | IMS                                                                                                                                                                 | ISA                                                                                               |                                                                       |                                                                                                                                                                                                                                                                                                                                                                                                                                                                                                                                                                                                                                                                                                                                                                                                                                                                                                                                                                                                                                                                                                                                                                                                                                                                                                                                                                                                                                                                                                                                                                                                                                                                                                                                                                                                                                                                                                                                                                                                                                                                                                                                                                                                                                                                                                                                                                                                                                                                                                                                                                                                                                                                                                                                                                                                                                           |                                     |                                                                  | State                                                        |                                                                                           |                                                                   |            |                                        |                                                                                                                                              |
|                                                                                                                                                                             |                                  |                                                                                       |                                                                       |                                                                                            | nspent Funds F<br>State at Year-                           |                                                                                                                                      | Yes                                                                                                                                                                           |                                                                                              |                                                                                                                                                 |                                                                                                              |                                                                                                                                     | No                                                                                                                                                                                |                                                                                                                                             |                                                                                            |                                                                 |                                                                                                                  |                                                                          | No                                                                                                                                                                  | •                                                                                                 |                                                                       |                                                                                                                                                                                                                                                                                                                                                                                                                                                                                                                                                                                                                                                                                                                                                                                                                                                                                                                                                                                                                                                                                                                                                                                                                                                                                                                                                                                                                                                                                                                                                                                                                                                                                                                                                                                                                                                                                                                                                                                                                                                                                                                                                                                                                                                                                                                                                                                                                                                                                                                                                                                                                                                                                                                                                                                                                                           |                                     |                                                                  | No                                                           |                                                                                           |                                                                   |            |                                        |                                                                                                                                              |
|                                                                                                                                                                             |                                  |                                                                                       |                                                                       | Li                                                                                         | ne Item Budget                                             | t Required?                                                                                                                          | Yes                                                                                                                                                                           |                                                                                              |                                                                                                                                                 |                                                                                                              |                                                                                                                                     | Yes                                                                                                                                                                               |                                                                                                                                             |                                                                                            |                                                                 |                                                                                                                  |                                                                          | No                                                                                                                                                                  | 0                                                                                                 |                                                                       |                                                                                                                                                                                                                                                                                                                                                                                                                                                                                                                                                                                                                                                                                                                                                                                                                                                                                                                                                                                                                                                                                                                                                                                                                                                                                                                                                                                                                                                                                                                                                                                                                                                                                                                                                                                                                                                                                                                                                                                                                                                                                                                                                                                                                                                                                                                                                                                                                                                                                                                                                                                                                                                                                                                                                                                                                                           |                                     |                                                                  | Yes                                                          |                                                                                           |                                                                   |            |                                        |                                                                                                                                              |
| Line Item Expense<br>Reporting Required?                                                                                                                                    |                                  | Yes                                                                                   |                                                                       |                                                                                            | Yes                                                        | Yes                                                                                                                                  |                                                                                                                                                                               |                                                                                              |                                                                                                                                                 | Yes                                                                                                          | Yes                                                                                                                                 |                                                                                                                                                                                   |                                                                                                                                             |                                                                                            | Yes                                                             | Yes                                                                                                              |                                                                          |                                                                                                                                                                     |                                                                                                   |                                                                       |                                                                                                                                                                                                                                                                                                                                                                                                                                                                                                                                                                                                                                                                                                                                                                                                                                                                                                                                                                                                                                                                                                                                                                                                                                                                                                                                                                                                                                                                                                                                                                                                                                                                                                                                                                                                                                                                                                                                                                                                                                                                                                                                                                                                                                                                                                                                                                                                                                                                                                                                                                                                                                                                                                                                                                                                                                           |                                     |                                                                  |                                                              |                                                                                           |                                                                   |            |                                        |                                                                                                                                              |
|                                                                                                                                                                             |                                  |                                                                                       | Personal Services expenses may not be reduced.                        |                                                                                            |                                                            | for those<br>between                                                                                                                 | Program revenues are not restricted but have been used for those programs. Up to 2% may be reallocated between line items, but Personal Services expenses may not be reduced. |                                                                                              |                                                                                                                                                 | use                                                                                                          | Program revenues are not restricted but have been<br>used for those programs. Cannot use Fund to pay<br>Personal Services expenses. |                                                                                                                                                                                   |                                                                                                                                             |                                                                                            | or do                                                           | Spending restrictions may be imposed by grantors<br>or donors. State does not fund employee benefit<br>expenses. |                                                                          |                                                                                                                                                                     |                                                                                                   |                                                                       |                                                                                                                                                                                                                                                                                                                                                                                                                                                                                                                                                                                                                                                                                                                                                                                                                                                                                                                                                                                                                                                                                                                                                                                                                                                                                                                                                                                                                                                                                                                                                                                                                                                                                                                                                                                                                                                                                                                                                                                                                                                                                                                                                                                                                                                                                                                                                                                                                                                                                                                                                                                                                                                                                                                                                                                                                                           |                                     |                                                                  |                                                              |                                                                                           |                                                                   |            |                                        |                                                                                                                                              |
|                                                                                                                                                                             |                                  |                                                                                       | Core resident     Administration     Facilities (alore)               |                                                                                            | е                                                          |                                                                                                                                      |                                                                                                                                                                               | 2) Rever                                                                                     | Residential student programs     Resenue-generating outreach programs     Cash reserves                                                         |                                                                                                              |                                                                                                                                     |                                                                                                                                                                                   | 1) Residential student programs<br>2) Cash reserves                                                                                         |                                                                                            |                                                                 |                                                                                                                  | 2) Ex<br>ou<br>3) Fu                                                     | Innovative and entrepreneurial initiatives     Espanding core or launching complimentary     uniteach programs     Ocash reserves (contributions held by MSA Fund*) |                                                                                                   |                                                                       |                                                                                                                                                                                                                                                                                                                                                                                                                                                                                                                                                                                                                                                                                                                                                                                                                                                                                                                                                                                                                                                                                                                                                                                                                                                                                                                                                                                                                                                                                                                                                                                                                                                                                                                                                                                                                                                                                                                                                                                                                                                                                                                                                                                                                                                                                                                                                                                                                                                                                                                                                                                                                                                                                                                                                                                                                                           |                                     |                                                                  |                                                              |                                                                                           |                                                                   |            |                                        |                                                                                                                                              |