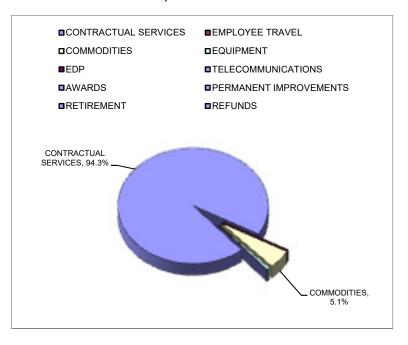

# Illinois Mathematics and Science Academy ® Report of the Treasurer Summary of FY24 Financial Results Fiscal Year-to-Date as of August 31, 2023

Total All Funds

Education Assistance Fund

|                                                                                                                                                                             | Total All Tunds                  |                                                                                       |                                                                       | Eddedion Assistance Fana                                                                   |                                                            |                                                                                                                                      |                                                                                                                                                                               | Budgeted                                                                                     |                                                                                                                                                 |                                                                                                              |                                                                                                                                     | Ecousy riola rana                                                                                                                                                                 |                                                                                                                                             |                                                                                            |                                                                 |                                                                                                                  | opecial aposes must and                                                  |                                                                                                                                                                     |                                                                                                   |                                                                       |                                                                                                                                                                                                                                                                                                                                                                                                                                                                                                                                                                                                                                                                                                                                                                                                                                                                                                                                                                                                                                                                                                                                                                                                                                                                                                                                                                                                                                                                                                                                                                                                                                                                                                                                                                                                                                                                                                                                                                                                                                                                                                                                                                                                                                                                                                                                                                                                                                                                                                                                                                                                                                                                                                                                                                                                                                           |                                     |                                                                  |                                                              |                                                                                           |                                                                   |            |                                        |                                                                                                                                              |
|-----------------------------------------------------------------------------------------------------------------------------------------------------------------------------|----------------------------------|---------------------------------------------------------------------------------------|-----------------------------------------------------------------------|--------------------------------------------------------------------------------------------|------------------------------------------------------------|--------------------------------------------------------------------------------------------------------------------------------------|-------------------------------------------------------------------------------------------------------------------------------------------------------------------------------|----------------------------------------------------------------------------------------------|-------------------------------------------------------------------------------------------------------------------------------------------------|--------------------------------------------------------------------------------------------------------------|-------------------------------------------------------------------------------------------------------------------------------------|-----------------------------------------------------------------------------------------------------------------------------------------------------------------------------------|---------------------------------------------------------------------------------------------------------------------------------------------|--------------------------------------------------------------------------------------------|-----------------------------------------------------------------|------------------------------------------------------------------------------------------------------------------|--------------------------------------------------------------------------|---------------------------------------------------------------------------------------------------------------------------------------------------------------------|---------------------------------------------------------------------------------------------------|-----------------------------------------------------------------------|-------------------------------------------------------------------------------------------------------------------------------------------------------------------------------------------------------------------------------------------------------------------------------------------------------------------------------------------------------------------------------------------------------------------------------------------------------------------------------------------------------------------------------------------------------------------------------------------------------------------------------------------------------------------------------------------------------------------------------------------------------------------------------------------------------------------------------------------------------------------------------------------------------------------------------------------------------------------------------------------------------------------------------------------------------------------------------------------------------------------------------------------------------------------------------------------------------------------------------------------------------------------------------------------------------------------------------------------------------------------------------------------------------------------------------------------------------------------------------------------------------------------------------------------------------------------------------------------------------------------------------------------------------------------------------------------------------------------------------------------------------------------------------------------------------------------------------------------------------------------------------------------------------------------------------------------------------------------------------------------------------------------------------------------------------------------------------------------------------------------------------------------------------------------------------------------------------------------------------------------------------------------------------------------------------------------------------------------------------------------------------------------------------------------------------------------------------------------------------------------------------------------------------------------------------------------------------------------------------------------------------------------------------------------------------------------------------------------------------------------------------------------------------------------------------------------------------------------|-------------------------------------|------------------------------------------------------------------|--------------------------------------------------------------|-------------------------------------------------------------------------------------------|-------------------------------------------------------------------|------------|----------------------------------------|----------------------------------------------------------------------------------------------------------------------------------------------|
| Expense Category:                                                                                                                                                           | Budget/Spending<br>Appropriation | <u>%*</u>                                                                             | Expense E                                                             | Encumbered                                                                                 | YTD<br>Exp & Enc                                           | Remaining Budget<br>§ %*                                                                                                             | Budget<br>Appropriation                                                                                                                                                       | <u>%*</u> <u>Expe</u>                                                                        | se Encumbere                                                                                                                                    | YTD<br>d Exp & Enc                                                                                           | Remaining Bud                                                                                                                       |                                                                                                                                                                                   | ing                                                                                                                                         | Expense                                                                                    | Encumbered                                                      | YTD<br>Exp & Enc                                                                                                 | Remaining Budg<br>§ %                                                    | et<br>i*                                                                                                                                                            | Budget %*                                                                                         | Expense                                                               | Encumbered                                                                                                                                                                                                                                                                                                                                                                                                                                                                                                                                                                                                                                                                                                                                                                                                                                                                                                                                                                                                                                                                                                                                                                                                                                                                                                                                                                                                                                                                                                                                                                                                                                                                                                                                                                                                                                                                                                                                                                                                                                                                                                                                                                                                                                                                                                                                                                                                                                                                                                                                                                                                                                                                                                                                                                                                                                | YTD<br>Exp & Enc                    | Remaining Budg                                                   | <u>set</u><br>%* <u>B</u> i                                  | udget %                                                                                   | Expense                                                           | Encumbered | YTD<br>Exp & Enc                       | Remaining Budget<br>\$ %*                                                                                                                    |
| Personal Services Medicare/Benefits Retirement Contractual Services Tormodistic Equipment EDP Equipment Telecommunications Automotive Awards Permanent Improvements Retunds |                                  | 1.0%<br>0.1%<br>29.4%<br>0.9%<br>1.9%<br>2.4%<br>0.6%<br>0.5%<br>0.2%<br>0.0%<br>0.0% | 1,728,832 \$ 25,969 - 865,402 3,403 23,497 101,322 2,614 49,929 7,628 | 229,239<br>13,200<br>1,514,322<br>6,129<br>28,047<br>54,831<br>101,024<br>79,218<br>22,681 | 9,532<br>51,544<br>156,153<br>103,638<br>129,147<br>30,309 | 5,351,747 69.2%<br>225,513 95.9%<br>458,840 89.9%<br>481,851 75.5%<br>46,662 31.0%<br>3,663 2.8%<br>13,591 31.0%<br>- 0.0%<br>- 0.0% | 223,400<br>13,200<br>5,574,055<br>100,745<br>321,900<br>627,900<br>105,100<br>132,500<br>30,400                                                                               | 1.0% 2<br>0.1% 24.7% 71<br>0.4% 1.4% 1<br>2.8% 10<br>0.5% 0.6% 4<br>0.0% 0.0% 0.0% 0.0% 0.0% | ,378 \$13,799,82<br>,542 200,88<br>- 13,20<br>,082 1,420,30<br>,629 1,40<br>,759 20,63<br>,556 54,36<br>,614 101,02<br>,929 78,91<br>,628 22,68 | 8 223,400<br>13,200<br>1 2,134,383<br>4 3,033<br>1 33,390<br>1 154,917<br>4 103,638<br>2 128,841<br>1 30,309 | 3,439,672 6<br>97,712 9<br>288,510 8<br>472,983 7<br>1,462<br>3,659<br>91                                                           | 0.0% \$ 31<br>0.0% \$ 128<br>7.0% \$ 128<br>7.0% \$ 45<br>9.6% \$ 71<br>5.3% \$ 45<br>9.8% \$ 5<br>1.4% \$ 45<br>9.3% \$ 45<br>9.3% \$ 5<br>1.4% \$ 45<br>9.3% \$ 5<br>1.4% \$ 45 | ,350 78.0%<br>,176 2.1%<br>,0.0%<br>,525 8.8%<br>,3300 3.1%<br>- 0.0%<br>- 0.0%<br>- 0.0%<br>- 0.0%<br>- 0.0%<br>- 0.0%<br>- 0.0%<br>- 0.0% | 6 2,909<br>6 18,807<br>6 1,774<br>6 4,330<br>6 -<br>6 -<br>6 -<br>6 -<br>6 -<br>6 -<br>6 - | \$ 1,026,596<br>28,267<br>2,106<br>2,626<br>1,183               | 31,176<br>20,913<br>4,400<br>5,513<br>-<br>-<br>-                                                                | - 0<br>107,612 83<br>40,900 66,134 92<br>- 0<br>45,200 100<br>- 0<br>- 0 | 1.0%<br>1.0%<br>1.7%<br>1.3%<br>1.3%<br>1.0%<br>1.0%<br>1.0%<br>1.0%<br>N/A<br>N/A                                                                                  | - 0.0% - 0.0% - 0.0% - 0.0% - 0.0% - 0.0% - 0.0% - 0.0% - 0.0% - 0.0% - 0.0% - 0.0% - 0.0% - 0.0% | 6,296<br>766                                                          | \$ - \$ \$ - \$ \$ - \$ \$ - \$ \$ - \$ \$ - \$ \$ - \$ \$ \$ - \$ \$ \$ - \$ \$ \$ \$ - \$ \$ \$ - \$ \$ - \$ \$ - \$ \$ - \$ \$ - \$ \$ - \$ \$ - \$ \$ - \$ \$ - \$ \$ - \$ \$ - \$ \$ - \$ \$ - \$ \$ - \$ \$ - \$ \$ - \$ \$ - \$ \$ - \$ \$ - \$ \$ - \$ \$ - \$ \$ - \$ \$ - \$ \$ - \$ \$ - \$ \$ - \$ \$ - \$ \$ - \$ \$ - \$ \$ - \$ \$ - \$ \$ - \$ \$ - \$ \$ - \$ \$ - \$ \$ - \$ \$ - \$ \$ - \$ \$ - \$ \$ - \$ \$ - \$ \$ - \$ \$ - \$ \$ - \$ \$ - \$ \$ - \$ \$ - \$ \$ - \$ \$ - \$ \$ - \$ \$ - \$ \$ - \$ \$ - \$ \$ - \$ \$ - \$ \$ - \$ \$ - \$ \$ - \$ \$ - \$ \$ - \$ \$ - \$ \$ - \$ \$ - \$ \$ - \$ \$ - \$ \$ - \$ \$ - \$ \$ - \$ \$ - \$ \$ - \$ \$ - \$ \$ - \$ \$ - \$ \$ - \$ \$ - \$ \$ - \$ \$ - \$ \$ - \$ \$ - \$ \$ - \$ \$ - \$ \$ - \$ \$ - \$ \$ - \$ \$ - \$ \$ - \$ \$ - \$ \$ - \$ \$ - \$ \$ - \$ \$ - \$ \$ - \$ \$ - \$ \$ - \$ \$ - \$ \$ - \$ \$ - \$ \$ - \$ \$ - \$ \$ - \$ \$ - \$ \$ - \$ \$ - \$ \$ - \$ \$ - \$ \$ - \$ \$ - \$ \$ - \$ \$ - \$ \$ - \$ \$ - \$ \$ - \$ \$ - \$ \$ - \$ \$ - \$ \$ - \$ \$ - \$ \$ - \$ \$ - \$ \$ - \$ \$ - \$ \$ - \$ \$ - \$ \$ - \$ \$ - \$ \$ - \$ \$ - \$ \$ - \$ \$ - \$ \$ - \$ \$ - \$ \$ - \$ \$ - \$ \$ - \$ \$ - \$ \$ - \$ \$ - \$ \$ - \$ \$ - \$ \$ - \$ \$ - \$ \$ - \$ \$ - \$ \$ - \$ \$ - \$ \$ - \$ \$ - \$ \$ - \$ \$ - \$ \$ - \$ \$ - \$ \$ - \$ \$ - \$ \$ - \$ \$ - \$ \$ - \$ \$ - \$ \$ - \$ \$ - \$ \$ - \$ \$ - \$ \$ - \$ \$ - \$ \$ - \$ \$ - \$ \$ - \$ \$ - \$ \$ - \$ \$ - \$ \$ - \$ \$ - \$ \$ - \$ \$ - \$ \$ - \$ \$ - \$ \$ - \$ \$ - \$ \$ - \$ \$ - \$ \$ - \$ \$ - \$ \$ - \$ \$ - \$ \$ - \$ \$ - \$ \$ - \$ \$ - \$ \$ - \$ \$ - \$ \$ - \$ \$ - \$ \$ - \$ \$ - \$ \$ - \$ \$ - \$ \$ - \$ \$ - \$ \$ - \$ \$ - \$ \$ - \$ \$ - \$ \$ - \$ \$ - \$ \$ - \$ \$ - \$ \$ - \$ \$ - \$ \$ - \$ \$ - \$ \$ - \$ \$ - \$ \$ - \$ \$ - \$ \$ - \$ \$ - \$ \$ - \$ \$ - \$ \$ - \$ \$ - \$ \$ - \$ \$ - \$ \$ - \$ \$ - \$ \$ - \$ \$ - \$ \$ - \$ \$ - \$ \$ - \$ \$ - \$ \$ - \$ \$ - \$ \$ - \$ \$ - \$ \$ - \$ \$ - \$ \$ - \$ \$ - \$ \$ - \$ \$ - \$ \$ - \$ \$ - \$ \$ - \$ \$ - \$ \$ - \$ \$ - \$ \$ - \$ \$ - \$ \$ - \$ \$ - \$ \$ - \$ \$ - \$ \$ - \$ \$ - \$ \$ - \$ \$ - \$ \$ - \$ \$ - \$ \$ - \$ \$ - \$ \$ - \$ \$ - \$ \$ - \$ \$ - \$ \$ - \$ \$ - \$ \$ - \$ \$ - \$ \$ - \$ \$ - \$ \$ - \$ \$ - \$ \$ - \$ \$ - \$ \$ - \$ \$ - \$ \$ - \$ \$ - \$ \$ - \$ \$ - \$ \$ - \$ \$ - \$ \$ - \$ \$ - \$ \$ - \$ \$ - \$ \$ - \$ \$ - \$ \$ - \$ \$ - \$ \$ - \$ \$ - \$ \$ - \$ \$ - \$ \$ - \$ \$ - \$ \$ - \$ \$ - \$ \$ - \$ \$ - \$ \$ - \$ \$ - \$ \$ - \$ \$ - \$ \$ - \$ \$ - \$ \$ - \$ \$ - \$ \$ - \$ \$ - \$ \$ - \$ \$ - \$ \$ - \$ \$ - \$ \$ - \$ \$ - \$ \$ - \$ \$ - \$ \$ - \$ \$ - \$ \$ - \$ \$ - \$ \$ - \$ \$ - \$ \$ - \$ \$ - \$ \$ - \$ \$ - \$ \$ - \$ \$ - \$ \$ | 208,418<br>2,099<br>12,529<br>1,236 | 1,801,533 8<br>86,901 9<br>93,071 8<br>8,764 8<br>4<br>13,500 10 | 8.1%<br>7.6%<br>0.0%<br>1.3%<br>0.0%<br>0.0%<br>0.0%<br>0.0% | 632 1<br>- 0<br>18,940 46<br>- 0<br>10,937 26<br>104 0<br>- 0<br>- 0<br>- 0<br>- 0<br>- 0 | 0%<br>9% 11<br>3%<br>0%<br>0%<br>0%<br>0%<br>0%<br>0%<br>0%<br>0% | 3 114<br>  | 16,010<br>-<br>112<br>-<br>-<br>-<br>- | \$ - 0.0%<br>- 0.0%<br>2-930 15.5%<br>- 0.0%<br>10.825 99.0%<br>- 0.0%<br>- 0.0%<br>- 0.0%<br>- 0.0%<br>- 0.0%<br>- 0.0%<br>- 0.0%<br>- 0.0% |
| Total                                                                                                                                                                       | \$ 26,271,556                    | 100.0% \$                                                                             | 2,808,596 \$                                                          | 16,881,393                                                                                 | 19,689,989                                                 | 6,581,567 25.1%                                                                                                                      | \$ 22,541,400                                                                                                                                                                 | 100.0% \$ 2,52                                                                               | ,117 \$ 15,713,19                                                                                                                               | 4 \$ 18,237,311                                                                                              | \$ 4,304,089 1                                                                                                                      | 9.1% \$ 1,461                                                                                                                                                                     | ,198 100.0%                                                                                                                                 | 6 \$ 140,574                                                                               | \$ 1,060,778                                                    | \$ 1,201,352 \$                                                                                                  | 259,846 17                                                               | .8% \$                                                                                                                                                              | 2,228,361 100.0%                                                                                  | \$ 123,815                                                            | \$ 100,773 \$                                                                                                                                                                                                                                                                                                                                                                                                                                                                                                                                                                                                                                                                                                                                                                                                                                                                                                                                                                                                                                                                                                                                                                                                                                                                                                                                                                                                                                                                                                                                                                                                                                                                                                                                                                                                                                                                                                                                                                                                                                                                                                                                                                                                                                                                                                                                                                                                                                                                                                                                                                                                                                                                                                                                                                                                                             | 224,588                             | \$ 2,003,773 8                                                   | 9.9% \$                                                      | 40,597 100                                                                                | 0% \$ 20,09                                                       | \$ 6,648   | \$ 26,738                              | \$ 13,859 34.1%                                                                                                                              |
| % of Total Budget/Actual                                                                                                                                                    | 100.0%                           |                                                                                       | 100.0%                                                                |                                                                                            |                                                            |                                                                                                                                      | 85.8%                                                                                                                                                                         |                                                                                              | 9.9%                                                                                                                                            |                                                                                                              |                                                                                                                                     |                                                                                                                                                                                   | 5.6%                                                                                                                                        | 5.0%                                                                                       |                                                                 |                                                                                                                  |                                                                          | -                                                                                                                                                                   | 8.5%                                                                                              | 4.4%                                                                  |                                                                                                                                                                                                                                                                                                                                                                                                                                                                                                                                                                                                                                                                                                                                                                                                                                                                                                                                                                                                                                                                                                                                                                                                                                                                                                                                                                                                                                                                                                                                                                                                                                                                                                                                                                                                                                                                                                                                                                                                                                                                                                                                                                                                                                                                                                                                                                                                                                                                                                                                                                                                                                                                                                                                                                                                                                           |                                     |                                                                  | -                                                            | 0.2%                                                                                      | 0.7                                                               | %          |                                        |                                                                                                                                              |
| * Percentages may not add<br>exactly due to rounding.                                                                                                                       |                                  |                                                                                       |                                                                       |                                                                                            |                                                            |                                                                                                                                      |                                                                                                                                                                               |                                                                                              |                                                                                                                                                 |                                                                                                              |                                                                                                                                     |                                                                                                                                                                                   |                                                                                                                                             |                                                                                            |                                                                 |                                                                                                                  |                                                                          |                                                                                                                                                                     |                                                                                                   |                                                                       |                                                                                                                                                                                                                                                                                                                                                                                                                                                                                                                                                                                                                                                                                                                                                                                                                                                                                                                                                                                                                                                                                                                                                                                                                                                                                                                                                                                                                                                                                                                                                                                                                                                                                                                                                                                                                                                                                                                                                                                                                                                                                                                                                                                                                                                                                                                                                                                                                                                                                                                                                                                                                                                                                                                                                                                                                                           |                                     |                                                                  |                                                              |                                                                                           |                                                                   |            |                                        |                                                                                                                                              |
|                                                                                                                                                                             |                                  |                                                                                       |                                                                       | <u>c</u>                                                                                   | haracteristics:                                            |                                                                                                                                      |                                                                                                                                                                               |                                                                                              |                                                                                                                                                 |                                                                                                              |                                                                                                                                     |                                                                                                                                                                                   |                                                                                                                                             |                                                                                            |                                                                 |                                                                                                                  |                                                                          |                                                                                                                                                                     |                                                                                                   |                                                                       |                                                                                                                                                                                                                                                                                                                                                                                                                                                                                                                                                                                                                                                                                                                                                                                                                                                                                                                                                                                                                                                                                                                                                                                                                                                                                                                                                                                                                                                                                                                                                                                                                                                                                                                                                                                                                                                                                                                                                                                                                                                                                                                                                                                                                                                                                                                                                                                                                                                                                                                                                                                                                                                                                                                                                                                                                                           |                                     |                                                                  |                                                              |                                                                                           |                                                                   |            |                                        |                                                                                                                                              |
|                                                                                                                                                                             |                                  |                                                                                       |                                                                       | A                                                                                          | ppropriated by                                             | State?                                                                                                                               | Yes                                                                                                                                                                           |                                                                                              |                                                                                                                                                 |                                                                                                              |                                                                                                                                     | State-ap                                                                                                                                                                          | proved spendi                                                                                                                               | ing authority                                                                              |                                                                 |                                                                                                                  |                                                                          | No                                                                                                                                                                  | 0                                                                                                 |                                                                       |                                                                                                                                                                                                                                                                                                                                                                                                                                                                                                                                                                                                                                                                                                                                                                                                                                                                                                                                                                                                                                                                                                                                                                                                                                                                                                                                                                                                                                                                                                                                                                                                                                                                                                                                                                                                                                                                                                                                                                                                                                                                                                                                                                                                                                                                                                                                                                                                                                                                                                                                                                                                                                                                                                                                                                                                                                           |                                     |                                                                  | No                                                           |                                                                                           |                                                                   |            |                                        |                                                                                                                                              |
|                                                                                                                                                                             |                                  |                                                                                       |                                                                       | F                                                                                          | unding Source                                              |                                                                                                                                      |                                                                                                                                                                               |                                                                                              |                                                                                                                                                 | IMSA ea<br>rentals)                                                                                          | IMSA earned revenues (various fees, commissions, and rentals)                                                                       |                                                                                                                                                                                   |                                                                                                                                             |                                                                                            | IMSA earned revenues (various fees, event admissions, interest) |                                                                                                                  |                                                                          |                                                                                                                                                                     |                                                                                                   | Private contributions and grants, and government grants and contracts |                                                                                                                                                                                                                                                                                                                                                                                                                                                                                                                                                                                                                                                                                                                                                                                                                                                                                                                                                                                                                                                                                                                                                                                                                                                                                                                                                                                                                                                                                                                                                                                                                                                                                                                                                                                                                                                                                                                                                                                                                                                                                                                                                                                                                                                                                                                                                                                                                                                                                                                                                                                                                                                                                                                                                                                                                                           |                                     |                                                                  |                                                              |                                                                                           |                                                                   |            |                                        |                                                                                                                                              |
|                                                                                                                                                                             |                                  |                                                                                       |                                                                       | С                                                                                          | ash Holder                                                 |                                                                                                                                      | State                                                                                                                                                                         |                                                                                              |                                                                                                                                                 |                                                                                                              |                                                                                                                                     | State                                                                                                                                                                             |                                                                                                                                             |                                                                                            |                                                                 |                                                                                                                  |                                                                          | IMS                                                                                                                                                                 | ISA                                                                                               |                                                                       |                                                                                                                                                                                                                                                                                                                                                                                                                                                                                                                                                                                                                                                                                                                                                                                                                                                                                                                                                                                                                                                                                                                                                                                                                                                                                                                                                                                                                                                                                                                                                                                                                                                                                                                                                                                                                                                                                                                                                                                                                                                                                                                                                                                                                                                                                                                                                                                                                                                                                                                                                                                                                                                                                                                                                                                                                                           |                                     |                                                                  | State                                                        |                                                                                           |                                                                   |            |                                        |                                                                                                                                              |
|                                                                                                                                                                             |                                  |                                                                                       |                                                                       |                                                                                            | nspent Funds F<br>State at Year-                           |                                                                                                                                      | Yes                                                                                                                                                                           |                                                                                              |                                                                                                                                                 |                                                                                                              |                                                                                                                                     | No                                                                                                                                                                                |                                                                                                                                             |                                                                                            |                                                                 |                                                                                                                  |                                                                          | No                                                                                                                                                                  | •                                                                                                 |                                                                       |                                                                                                                                                                                                                                                                                                                                                                                                                                                                                                                                                                                                                                                                                                                                                                                                                                                                                                                                                                                                                                                                                                                                                                                                                                                                                                                                                                                                                                                                                                                                                                                                                                                                                                                                                                                                                                                                                                                                                                                                                                                                                                                                                                                                                                                                                                                                                                                                                                                                                                                                                                                                                                                                                                                                                                                                                                           |                                     |                                                                  | No                                                           |                                                                                           |                                                                   |            |                                        |                                                                                                                                              |
|                                                                                                                                                                             |                                  |                                                                                       |                                                                       | Li                                                                                         | ne Item Budget                                             | t Required?                                                                                                                          | Yes                                                                                                                                                                           |                                                                                              |                                                                                                                                                 |                                                                                                              |                                                                                                                                     | Yes                                                                                                                                                                               |                                                                                                                                             |                                                                                            |                                                                 |                                                                                                                  |                                                                          | No                                                                                                                                                                  | 0                                                                                                 |                                                                       |                                                                                                                                                                                                                                                                                                                                                                                                                                                                                                                                                                                                                                                                                                                                                                                                                                                                                                                                                                                                                                                                                                                                                                                                                                                                                                                                                                                                                                                                                                                                                                                                                                                                                                                                                                                                                                                                                                                                                                                                                                                                                                                                                                                                                                                                                                                                                                                                                                                                                                                                                                                                                                                                                                                                                                                                                                           |                                     |                                                                  | Yes                                                          |                                                                                           |                                                                   |            |                                        |                                                                                                                                              |
| Line Item Expense<br>Reporting Required?                                                                                                                                    |                                  | Yes                                                                                   |                                                                       |                                                                                            | Yes                                                        | Yes                                                                                                                                  |                                                                                                                                                                               |                                                                                              |                                                                                                                                                 | Yes                                                                                                          | Yes                                                                                                                                 |                                                                                                                                                                                   |                                                                                                                                             |                                                                                            | Yes                                                             | Yes                                                                                                              |                                                                          |                                                                                                                                                                     |                                                                                                   |                                                                       |                                                                                                                                                                                                                                                                                                                                                                                                                                                                                                                                                                                                                                                                                                                                                                                                                                                                                                                                                                                                                                                                                                                                                                                                                                                                                                                                                                                                                                                                                                                                                                                                                                                                                                                                                                                                                                                                                                                                                                                                                                                                                                                                                                                                                                                                                                                                                                                                                                                                                                                                                                                                                                                                                                                                                                                                                                           |                                     |                                                                  |                                                              |                                                                                           |                                                                   |            |                                        |                                                                                                                                              |
|                                                                                                                                                                             |                                  |                                                                                       | Personal Services expenses may not be reduced.                        |                                                                                            |                                                            | for those<br>between                                                                                                                 | Program revenues are not restricted but have been used for those programs. Up to 2% may be reallocated between line items, but Personal Services expenses may not be reduced. |                                                                                              |                                                                                                                                                 | use                                                                                                          | Program revenues are not restricted but have been<br>used for those programs. Cannot use Fund to pay<br>Personal Services expenses. |                                                                                                                                                                                   |                                                                                                                                             |                                                                                            | or do                                                           | Spending restrictions may be imposed by grantors<br>or donors. State does not fund employee benefit<br>expenses. |                                                                          |                                                                                                                                                                     |                                                                                                   |                                                                       |                                                                                                                                                                                                                                                                                                                                                                                                                                                                                                                                                                                                                                                                                                                                                                                                                                                                                                                                                                                                                                                                                                                                                                                                                                                                                                                                                                                                                                                                                                                                                                                                                                                                                                                                                                                                                                                                                                                                                                                                                                                                                                                                                                                                                                                                                                                                                                                                                                                                                                                                                                                                                                                                                                                                                                                                                                           |                                     |                                                                  |                                                              |                                                                                           |                                                                   |            |                                        |                                                                                                                                              |
|                                                                                                                                                                             |                                  |                                                                                       | Core resident     Administration     Facilities (alore)               |                                                                                            | е                                                          |                                                                                                                                      |                                                                                                                                                                               | 2) Rever                                                                                     | Residential student programs     Resenue-generating outreach programs     Cash reserves                                                         |                                                                                                              |                                                                                                                                     |                                                                                                                                                                                   | 1) Residential student programs<br>2) Cash reserves                                                                                         |                                                                                            |                                                                 |                                                                                                                  | 2) Ex<br>ou<br>3) Fu                                                     | Innovative and entrepreneurial initiatives     Espanding core or launching complimentary     uniteach programs     Ocash reserves (contributions held by MSA Fund*) |                                                                                                   |                                                                       |                                                                                                                                                                                                                                                                                                                                                                                                                                                                                                                                                                                                                                                                                                                                                                                                                                                                                                                                                                                                                                                                                                                                                                                                                                                                                                                                                                                                                                                                                                                                                                                                                                                                                                                                                                                                                                                                                                                                                                                                                                                                                                                                                                                                                                                                                                                                                                                                                                                                                                                                                                                                                                                                                                                                                                                                                                           |                                     |                                                                  |                                                              |                                                                                           |                                                                   |            |                                        |                                                                                                                                              |