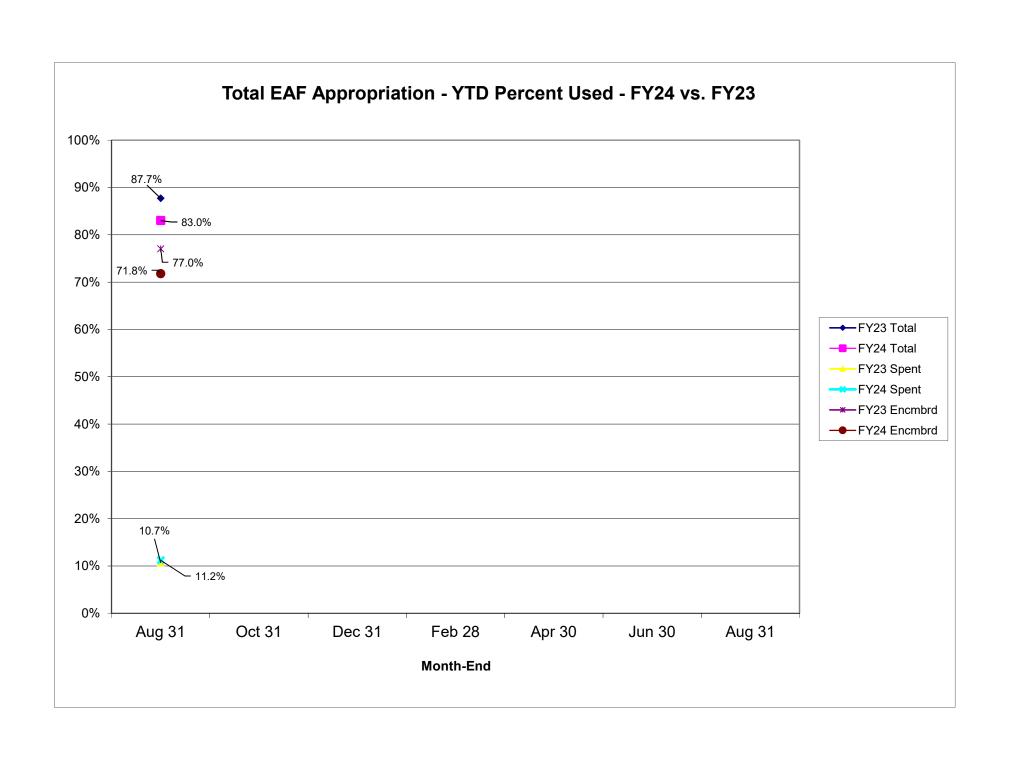

# Illinois Mathematics and Science Academy ® Report of the Treasurer Summary of FY24 Financial Results Fiscal Year-to-Date as of August 31, 2023

Total All Funds

Education Assistance Fund

|                                                                                                                                                                             | Total All Tunds                  |                                                                                       |                                                                       | Eddedion Assistance Fana                                                                   |                                                            |                                                                                                                                      |                                                                                                                                                                               | Budgeted                                                                                     |                                                                                                                                                 |                                                                                                              |                                                                                                                                     | Ecousy riola rana                                                                                                                                                                 |                                                                                                                                             |                                                                                            |                                                                 |                                                                                                                  | opecial aposes must and                                                  |                                                                                                                                                                     |                                                                                                   |                                                                       |                                                                                                                                                                                                                                                                                                                                                                                                                                                                                                                                                                                                                                                                                                                                                                                                                                                                                                                                                                                                                                                                                                                                                                                                                                                                                                                                                                                                                                                                                                                                                                                                                                                                                                                                                                                                                                                                                                                                                                                                                                                                                                                                                                                                                                                                                                                                                                                                                                                                                                                                                                                                                                                                                                                                                                                                                                           |                                     |                                                                  |                                                              |                                                                                           |                                                                   |            |                                        |                                                                                                                                              |
|-----------------------------------------------------------------------------------------------------------------------------------------------------------------------------|----------------------------------|---------------------------------------------------------------------------------------|-----------------------------------------------------------------------|--------------------------------------------------------------------------------------------|------------------------------------------------------------|--------------------------------------------------------------------------------------------------------------------------------------|-------------------------------------------------------------------------------------------------------------------------------------------------------------------------------|----------------------------------------------------------------------------------------------|-------------------------------------------------------------------------------------------------------------------------------------------------|--------------------------------------------------------------------------------------------------------------|-------------------------------------------------------------------------------------------------------------------------------------|-----------------------------------------------------------------------------------------------------------------------------------------------------------------------------------|---------------------------------------------------------------------------------------------------------------------------------------------|--------------------------------------------------------------------------------------------|-----------------------------------------------------------------|------------------------------------------------------------------------------------------------------------------|--------------------------------------------------------------------------|---------------------------------------------------------------------------------------------------------------------------------------------------------------------|---------------------------------------------------------------------------------------------------|-----------------------------------------------------------------------|-------------------------------------------------------------------------------------------------------------------------------------------------------------------------------------------------------------------------------------------------------------------------------------------------------------------------------------------------------------------------------------------------------------------------------------------------------------------------------------------------------------------------------------------------------------------------------------------------------------------------------------------------------------------------------------------------------------------------------------------------------------------------------------------------------------------------------------------------------------------------------------------------------------------------------------------------------------------------------------------------------------------------------------------------------------------------------------------------------------------------------------------------------------------------------------------------------------------------------------------------------------------------------------------------------------------------------------------------------------------------------------------------------------------------------------------------------------------------------------------------------------------------------------------------------------------------------------------------------------------------------------------------------------------------------------------------------------------------------------------------------------------------------------------------------------------------------------------------------------------------------------------------------------------------------------------------------------------------------------------------------------------------------------------------------------------------------------------------------------------------------------------------------------------------------------------------------------------------------------------------------------------------------------------------------------------------------------------------------------------------------------------------------------------------------------------------------------------------------------------------------------------------------------------------------------------------------------------------------------------------------------------------------------------------------------------------------------------------------------------------------------------------------------------------------------------------------------------|-------------------------------------|------------------------------------------------------------------|--------------------------------------------------------------|-------------------------------------------------------------------------------------------|-------------------------------------------------------------------|------------|----------------------------------------|----------------------------------------------------------------------------------------------------------------------------------------------|
| Expense Category:                                                                                                                                                           | Budget/Spending<br>Appropriation | <u>%*</u>                                                                             | Expense E                                                             | Encumbered                                                                                 | YTD<br>Exp & Enc                                           | Remaining Budget<br>§ %*                                                                                                             | Budget<br>Appropriation                                                                                                                                                       | <u>%*</u> <u>Expe</u>                                                                        | se Encumbere                                                                                                                                    | YTD<br>d Exp & Enc                                                                                           | Remaining Bud                                                                                                                       |                                                                                                                                                                                   | ing                                                                                                                                         | Expense                                                                                    | Encumbered                                                      | YTD<br>Exp & Enc                                                                                                 | Remaining Budg<br>§ %                                                    | et<br>i*                                                                                                                                                            | Budget %*                                                                                         | Expense                                                               | Encumbered                                                                                                                                                                                                                                                                                                                                                                                                                                                                                                                                                                                                                                                                                                                                                                                                                                                                                                                                                                                                                                                                                                                                                                                                                                                                                                                                                                                                                                                                                                                                                                                                                                                                                                                                                                                                                                                                                                                                                                                                                                                                                                                                                                                                                                                                                                                                                                                                                                                                                                                                                                                                                                                                                                                                                                                                                                | YTD<br>Exp & Enc                    | Remaining Budg                                                   | <u>set</u><br>%* <u>B</u> i                                  | udget %                                                                                   | Expense                                                           | Encumbered | YTD<br>Exp & Enc                       | Remaining Budget<br>\$ %*                                                                                                                    |
| Personal Services Medicare/Benefits Retirement Contractual Services Tormodistic Equipment EDP Equipment Telecommunications Automotive Awards Permanent Improvements Retunds |                                  | 1.0%<br>0.1%<br>29.4%<br>0.9%<br>1.9%<br>2.4%<br>0.6%<br>0.5%<br>0.2%<br>0.0%<br>0.0% | 1,728,832 \$ 25,969 - 865,402 3,403 23,497 101,322 2,614 49,929 7,628 | 229,239<br>13,200<br>1,514,322<br>6,129<br>28,047<br>54,831<br>101,024<br>79,218<br>22,681 | 9,532<br>51,544<br>156,153<br>103,638<br>129,147<br>30,309 | 5,351,747 69.2%<br>225,513 95.9%<br>458,840 89.9%<br>481,851 75.5%<br>46,662 31.0%<br>3,663 2.8%<br>13,591 31.0%<br>- 0.0%<br>- 0.0% | 223,400<br>13,200<br>5,574,055<br>100,745<br>321,900<br>627,900<br>105,100<br>132,500<br>30,400                                                                               | 1.0% 2<br>0.1% 24.7% 71<br>0.4% 1.4% 1<br>2.8% 10<br>0.5% 0.6% 4<br>0.0% 0.0% 0.0% 0.0% 0.0% | ,378 \$13,799,82<br>,542 200,88<br>- 13,20<br>,082 1,420,30<br>,629 1,40<br>,759 20,63<br>,556 54,36<br>,614 101,02<br>,929 78,91<br>,628 22,68 | 8 223,400<br>13,200<br>1 2,134,383<br>4 3,033<br>1 33,390<br>1 154,917<br>4 103,638<br>2 128,841<br>1 30,309 | 3,439,672 6<br>97,712 9<br>288,510 8<br>472,983 7<br>1,462<br>3,659<br>91                                                           | 0.0% \$ 31<br>0.0% \$ 128<br>7.0% \$ 128<br>7.0% \$ 45<br>9.6% \$ 71<br>5.3% \$ 45<br>9.8% \$ 5<br>1.4% \$ 45<br>9.3% \$ 45<br>9.3% \$ 5<br>1.4% \$ 45<br>9.3% \$ 5<br>1.4% \$ 45 | ,350 78.0%<br>,176 2.1%<br>,0.0%<br>,525 8.8%<br>,3300 3.1%<br>- 0.0%<br>- 0.0%<br>- 0.0%<br>- 0.0%<br>- 0.0%<br>- 0.0%<br>- 0.0%<br>- 0.0% | 6 2,909<br>6 18,807<br>6 1,774<br>6 4,330<br>6 -<br>6 -<br>6 -<br>6 -<br>6 -<br>6 -<br>6 - | \$ 1,026,596<br>28,267<br>2,106<br>2,626<br>1,183               | 31,176<br>20,913<br>4,400<br>5,513<br>-<br>-<br>-                                                                | - 0<br>107,612 83<br>40,900 66,134 92<br>- 0<br>45,200 100<br>- 0<br>- 0 | 1.0%<br>1.0%<br>1.7%<br>1.3%<br>1.3%<br>1.0%<br>1.0%<br>1.0%<br>1.0%<br>N/A<br>N/A                                                                                  | - 0.0% - 0.0% - 0.0% - 0.0% - 0.0% - 0.0% - 0.0% - 0.0% - 0.0% - 0.0% - 0.0% - 0.0% - 0.0% - 0.0% | 6,296<br>766                                                          | \$ - \$ \$ - \$ \$ - \$ \$ - \$ \$ - \$ \$ - \$ \$ - \$ \$ \$ - \$ \$ \$ - \$ \$ \$ \$ - \$ \$ \$ - \$ \$ - \$ \$ - \$ \$ - \$ \$ - \$ \$ - \$ \$ - \$ \$ - \$ \$ - \$ \$ - \$ \$ - \$ \$ - \$ \$ - \$ \$ - \$ \$ - \$ \$ - \$ \$ - \$ \$ - \$ \$ - \$ \$ - \$ \$ - \$ \$ - \$ \$ - \$ \$ - \$ \$ - \$ \$ - \$ \$ - \$ \$ - \$ \$ - \$ \$ - \$ \$ - \$ \$ - \$ \$ - \$ \$ - \$ \$ - \$ \$ - \$ \$ - \$ \$ - \$ \$ - \$ \$ - \$ \$ - \$ \$ - \$ \$ - \$ \$ - \$ \$ - \$ \$ - \$ \$ - \$ \$ - \$ \$ - \$ \$ - \$ \$ - \$ \$ - \$ \$ - \$ \$ - \$ \$ - \$ \$ - \$ \$ - \$ \$ - \$ \$ - \$ \$ - \$ \$ - \$ \$ - \$ \$ - \$ \$ - \$ \$ - \$ \$ - \$ \$ - \$ \$ - \$ \$ - \$ \$ - \$ \$ - \$ \$ - \$ \$ - \$ \$ - \$ \$ - \$ \$ - \$ \$ - \$ \$ - \$ \$ - \$ \$ - \$ \$ - \$ \$ - \$ \$ - \$ \$ - \$ \$ - \$ \$ - \$ \$ - \$ \$ - \$ \$ - \$ \$ - \$ \$ - \$ \$ - \$ \$ - \$ \$ - \$ \$ - \$ \$ - \$ \$ - \$ \$ - \$ \$ - \$ \$ - \$ \$ - \$ \$ - \$ \$ - \$ \$ - \$ \$ - \$ \$ - \$ \$ - \$ \$ - \$ \$ - \$ \$ - \$ \$ - \$ \$ - \$ \$ - \$ \$ - \$ \$ - \$ \$ - \$ \$ - \$ \$ - \$ \$ - \$ \$ - \$ \$ - \$ \$ - \$ \$ - \$ \$ - \$ \$ - \$ \$ - \$ \$ - \$ \$ - \$ \$ - \$ \$ - \$ \$ - \$ \$ - \$ \$ - \$ \$ - \$ \$ - \$ \$ - \$ \$ - \$ \$ - \$ \$ - \$ \$ - \$ \$ - \$ \$ - \$ \$ - \$ \$ - \$ \$ - \$ \$ - \$ \$ - \$ \$ - \$ \$ - \$ \$ - \$ \$ - \$ \$ - \$ \$ - \$ \$ - \$ \$ - \$ \$ - \$ \$ - \$ \$ - \$ \$ - \$ \$ - \$ \$ - \$ \$ - \$ \$ - \$ \$ - \$ \$ - \$ \$ - \$ \$ - \$ \$ - \$ \$ - \$ \$ - \$ \$ - \$ \$ - \$ \$ - \$ \$ - \$ \$ - \$ \$ - \$ \$ - \$ \$ - \$ \$ - \$ \$ - \$ \$ - \$ \$ - \$ \$ - \$ \$ - \$ \$ - \$ \$ - \$ \$ - \$ \$ - \$ \$ - \$ \$ - \$ \$ - \$ \$ - \$ \$ - \$ \$ - \$ \$ - \$ \$ - \$ \$ - \$ \$ - \$ \$ - \$ \$ - \$ \$ - \$ \$ - \$ \$ - \$ \$ - \$ \$ - \$ \$ - \$ \$ - \$ \$ - \$ \$ - \$ \$ - \$ \$ - \$ \$ - \$ \$ - \$ \$ - \$ \$ - \$ \$ - \$ \$ - \$ \$ - \$ \$ - \$ \$ - \$ \$ - \$ \$ - \$ \$ - \$ \$ - \$ \$ - \$ \$ - \$ \$ - \$ \$ - \$ \$ - \$ \$ - \$ \$ - \$ \$ - \$ \$ - \$ \$ - \$ \$ - \$ \$ - \$ \$ - \$ \$ - \$ \$ - \$ \$ - \$ \$ - \$ \$ - \$ \$ - \$ \$ - \$ \$ - \$ \$ - \$ \$ - \$ \$ - \$ \$ - \$ \$ - \$ \$ - \$ \$ - \$ \$ - \$ \$ - \$ \$ - \$ \$ - \$ \$ - \$ \$ - \$ \$ - \$ \$ - \$ \$ - \$ \$ - \$ \$ - \$ \$ - \$ \$ - \$ \$ - \$ \$ - \$ \$ - \$ \$ - \$ \$ - \$ \$ - \$ \$ - \$ \$ - \$ \$ - \$ \$ - \$ \$ - \$ \$ - \$ \$ - \$ \$ - \$ \$ - \$ \$ - \$ \$ - \$ \$ - \$ \$ - \$ \$ - \$ \$ - \$ \$ - \$ \$ - \$ \$ - \$ \$ - \$ \$ - \$ \$ - \$ \$ - \$ \$ - \$ \$ - \$ \$ - \$ \$ - \$ \$ - \$ \$ - \$ \$ - \$ \$ - \$ \$ - \$ \$ - \$ \$ - \$ \$ - \$ \$ - \$ \$ - \$ \$ - \$ \$ - \$ \$ - \$ \$ - \$ \$ - \$ \$ - \$ \$ - \$ \$ - \$ \$ - \$ \$ - \$ \$ - \$ \$ - \$ \$ - \$ \$ - \$ \$ - \$ \$ - \$ \$ - \$ \$ - \$ \$ - \$ \$ - \$ \$ - \$ \$ - \$ \$ | 208,418<br>2,099<br>12,529<br>1,236 | 1,801,533 8<br>86,901 9<br>93,071 8<br>8,764 8<br>4<br>13,500 10 | 8.1%<br>7.6%<br>0.0%<br>1.3%<br>0.0%<br>0.0%<br>0.0%<br>0.0% | 632 1<br>- 0<br>18,940 46<br>- 0<br>10,937 26<br>104 0<br>- 0<br>- 0<br>- 0<br>- 0<br>- 0 | 0%<br>9% 11<br>3%<br>0%<br>0%<br>0%<br>0%<br>0%<br>0%<br>0%<br>0% | 3 114<br>  | 16,010<br>-<br>112<br>-<br>-<br>-<br>- | \$ - 0.0%<br>- 0.0%<br>2-930 15.5%<br>- 0.0%<br>10.825 99.0%<br>- 0.0%<br>- 0.0%<br>- 0.0%<br>- 0.0%<br>- 0.0%<br>- 0.0%<br>- 0.0%<br>- 0.0% |
| Total                                                                                                                                                                       | \$ 26,271,556                    | 100.0% \$                                                                             | 2,808,596 \$                                                          | 16,881,393                                                                                 | 19,689,989                                                 | 6,581,567 25.1%                                                                                                                      | \$ 22,541,400                                                                                                                                                                 | 100.0% \$ 2,52                                                                               | ,117 \$ 15,713,19                                                                                                                               | 4 \$ 18,237,311                                                                                              | \$ 4,304,089 1                                                                                                                      | 9.1% \$ 1,461                                                                                                                                                                     | ,198 100.0%                                                                                                                                 | 6 \$ 140,574                                                                               | \$ 1,060,778                                                    | \$ 1,201,352 \$                                                                                                  | 259,846 17                                                               | .8% \$                                                                                                                                                              | 2,228,361 100.0%                                                                                  | \$ 123,815                                                            | \$ 100,773 \$                                                                                                                                                                                                                                                                                                                                                                                                                                                                                                                                                                                                                                                                                                                                                                                                                                                                                                                                                                                                                                                                                                                                                                                                                                                                                                                                                                                                                                                                                                                                                                                                                                                                                                                                                                                                                                                                                                                                                                                                                                                                                                                                                                                                                                                                                                                                                                                                                                                                                                                                                                                                                                                                                                                                                                                                                             | 224,588                             | \$ 2,003,773 8                                                   | 9.9% \$                                                      | 40,597 100                                                                                | 0% \$ 20,09                                                       | \$ 6,648   | \$ 26,738                              | \$ 13,859 34.1%                                                                                                                              |
| % of Total Budget/Actual                                                                                                                                                    | 100.0%                           |                                                                                       | 100.0%                                                                |                                                                                            |                                                            |                                                                                                                                      | 85.8%                                                                                                                                                                         |                                                                                              | 9.9%                                                                                                                                            |                                                                                                              |                                                                                                                                     |                                                                                                                                                                                   | 5.6%                                                                                                                                        | 5.0%                                                                                       |                                                                 |                                                                                                                  |                                                                          | -                                                                                                                                                                   | 8.5%                                                                                              | 4.4%                                                                  |                                                                                                                                                                                                                                                                                                                                                                                                                                                                                                                                                                                                                                                                                                                                                                                                                                                                                                                                                                                                                                                                                                                                                                                                                                                                                                                                                                                                                                                                                                                                                                                                                                                                                                                                                                                                                                                                                                                                                                                                                                                                                                                                                                                                                                                                                                                                                                                                                                                                                                                                                                                                                                                                                                                                                                                                                                           |                                     |                                                                  | -                                                            | 0.2%                                                                                      | 0.7                                                               | %          |                                        |                                                                                                                                              |
| * Percentages may not add<br>exactly due to rounding.                                                                                                                       |                                  |                                                                                       |                                                                       |                                                                                            |                                                            |                                                                                                                                      |                                                                                                                                                                               |                                                                                              |                                                                                                                                                 |                                                                                                              |                                                                                                                                     |                                                                                                                                                                                   |                                                                                                                                             |                                                                                            |                                                                 |                                                                                                                  |                                                                          |                                                                                                                                                                     |                                                                                                   |                                                                       |                                                                                                                                                                                                                                                                                                                                                                                                                                                                                                                                                                                                                                                                                                                                                                                                                                                                                                                                                                                                                                                                                                                                                                                                                                                                                                                                                                                                                                                                                                                                                                                                                                                                                                                                                                                                                                                                                                                                                                                                                                                                                                                                                                                                                                                                                                                                                                                                                                                                                                                                                                                                                                                                                                                                                                                                                                           |                                     |                                                                  |                                                              |                                                                                           |                                                                   |            |                                        |                                                                                                                                              |
|                                                                                                                                                                             |                                  |                                                                                       |                                                                       | <u>c</u>                                                                                   | haracteristics:                                            |                                                                                                                                      |                                                                                                                                                                               |                                                                                              |                                                                                                                                                 |                                                                                                              |                                                                                                                                     |                                                                                                                                                                                   |                                                                                                                                             |                                                                                            |                                                                 |                                                                                                                  |                                                                          |                                                                                                                                                                     |                                                                                                   |                                                                       |                                                                                                                                                                                                                                                                                                                                                                                                                                                                                                                                                                                                                                                                                                                                                                                                                                                                                                                                                                                                                                                                                                                                                                                                                                                                                                                                                                                                                                                                                                                                                                                                                                                                                                                                                                                                                                                                                                                                                                                                                                                                                                                                                                                                                                                                                                                                                                                                                                                                                                                                                                                                                                                                                                                                                                                                                                           |                                     |                                                                  |                                                              |                                                                                           |                                                                   |            |                                        |                                                                                                                                              |
|                                                                                                                                                                             |                                  |                                                                                       |                                                                       | A                                                                                          | ppropriated by                                             | State?                                                                                                                               | Yes                                                                                                                                                                           |                                                                                              |                                                                                                                                                 |                                                                                                              |                                                                                                                                     | State-ap                                                                                                                                                                          | proved spendi                                                                                                                               | ing authority                                                                              |                                                                 |                                                                                                                  |                                                                          | No                                                                                                                                                                  | 0                                                                                                 |                                                                       |                                                                                                                                                                                                                                                                                                                                                                                                                                                                                                                                                                                                                                                                                                                                                                                                                                                                                                                                                                                                                                                                                                                                                                                                                                                                                                                                                                                                                                                                                                                                                                                                                                                                                                                                                                                                                                                                                                                                                                                                                                                                                                                                                                                                                                                                                                                                                                                                                                                                                                                                                                                                                                                                                                                                                                                                                                           |                                     |                                                                  | No                                                           |                                                                                           |                                                                   |            |                                        |                                                                                                                                              |
|                                                                                                                                                                             |                                  |                                                                                       |                                                                       | F                                                                                          | unding Source                                              |                                                                                                                                      |                                                                                                                                                                               |                                                                                              |                                                                                                                                                 | IMSA ea<br>rentals)                                                                                          | IMSA earned revenues (various fees, commissions, and rentals)                                                                       |                                                                                                                                                                                   |                                                                                                                                             |                                                                                            | IMSA earned revenues (various fees, event admissions, interest) |                                                                                                                  |                                                                          |                                                                                                                                                                     |                                                                                                   | Private contributions and grants, and government grants and contracts |                                                                                                                                                                                                                                                                                                                                                                                                                                                                                                                                                                                                                                                                                                                                                                                                                                                                                                                                                                                                                                                                                                                                                                                                                                                                                                                                                                                                                                                                                                                                                                                                                                                                                                                                                                                                                                                                                                                                                                                                                                                                                                                                                                                                                                                                                                                                                                                                                                                                                                                                                                                                                                                                                                                                                                                                                                           |                                     |                                                                  |                                                              |                                                                                           |                                                                   |            |                                        |                                                                                                                                              |
|                                                                                                                                                                             |                                  |                                                                                       |                                                                       | С                                                                                          | ash Holder                                                 |                                                                                                                                      | State                                                                                                                                                                         |                                                                                              |                                                                                                                                                 |                                                                                                              |                                                                                                                                     | State                                                                                                                                                                             |                                                                                                                                             |                                                                                            |                                                                 |                                                                                                                  |                                                                          | IMS                                                                                                                                                                 | ISA                                                                                               |                                                                       |                                                                                                                                                                                                                                                                                                                                                                                                                                                                                                                                                                                                                                                                                                                                                                                                                                                                                                                                                                                                                                                                                                                                                                                                                                                                                                                                                                                                                                                                                                                                                                                                                                                                                                                                                                                                                                                                                                                                                                                                                                                                                                                                                                                                                                                                                                                                                                                                                                                                                                                                                                                                                                                                                                                                                                                                                                           |                                     |                                                                  | State                                                        |                                                                                           |                                                                   |            |                                        |                                                                                                                                              |
|                                                                                                                                                                             |                                  |                                                                                       |                                                                       |                                                                                            | nspent Funds F<br>State at Year-                           |                                                                                                                                      | Yes                                                                                                                                                                           |                                                                                              |                                                                                                                                                 |                                                                                                              |                                                                                                                                     | No                                                                                                                                                                                |                                                                                                                                             |                                                                                            |                                                                 |                                                                                                                  |                                                                          | No                                                                                                                                                                  | •                                                                                                 |                                                                       |                                                                                                                                                                                                                                                                                                                                                                                                                                                                                                                                                                                                                                                                                                                                                                                                                                                                                                                                                                                                                                                                                                                                                                                                                                                                                                                                                                                                                                                                                                                                                                                                                                                                                                                                                                                                                                                                                                                                                                                                                                                                                                                                                                                                                                                                                                                                                                                                                                                                                                                                                                                                                                                                                                                                                                                                                                           |                                     |                                                                  | No                                                           |                                                                                           |                                                                   |            |                                        |                                                                                                                                              |
|                                                                                                                                                                             |                                  |                                                                                       |                                                                       | Li                                                                                         | ne Item Budget                                             | t Required?                                                                                                                          | Yes                                                                                                                                                                           |                                                                                              |                                                                                                                                                 |                                                                                                              |                                                                                                                                     | Yes                                                                                                                                                                               |                                                                                                                                             |                                                                                            |                                                                 |                                                                                                                  |                                                                          | No                                                                                                                                                                  | 0                                                                                                 |                                                                       |                                                                                                                                                                                                                                                                                                                                                                                                                                                                                                                                                                                                                                                                                                                                                                                                                                                                                                                                                                                                                                                                                                                                                                                                                                                                                                                                                                                                                                                                                                                                                                                                                                                                                                                                                                                                                                                                                                                                                                                                                                                                                                                                                                                                                                                                                                                                                                                                                                                                                                                                                                                                                                                                                                                                                                                                                                           |                                     |                                                                  | Yes                                                          |                                                                                           |                                                                   |            |                                        |                                                                                                                                              |
| Line Item Expense<br>Reporting Required?                                                                                                                                    |                                  | Yes                                                                                   |                                                                       |                                                                                            | Yes                                                        | Yes                                                                                                                                  |                                                                                                                                                                               |                                                                                              |                                                                                                                                                 | Yes                                                                                                          | Yes                                                                                                                                 |                                                                                                                                                                                   |                                                                                                                                             |                                                                                            | Yes                                                             | Yes                                                                                                              |                                                                          |                                                                                                                                                                     |                                                                                                   |                                                                       |                                                                                                                                                                                                                                                                                                                                                                                                                                                                                                                                                                                                                                                                                                                                                                                                                                                                                                                                                                                                                                                                                                                                                                                                                                                                                                                                                                                                                                                                                                                                                                                                                                                                                                                                                                                                                                                                                                                                                                                                                                                                                                                                                                                                                                                                                                                                                                                                                                                                                                                                                                                                                                                                                                                                                                                                                                           |                                     |                                                                  |                                                              |                                                                                           |                                                                   |            |                                        |                                                                                                                                              |
|                                                                                                                                                                             |                                  |                                                                                       | Personal Services expenses may not be reduced.                        |                                                                                            |                                                            | for those<br>between                                                                                                                 | Program revenues are not restricted but have been used for those programs. Up to 2% may be reallocated between line items, but Personal Services expenses may not be reduced. |                                                                                              |                                                                                                                                                 | use                                                                                                          | Program revenues are not restricted but have been<br>used for those programs. Cannot use Fund to pay<br>Personal Services expenses. |                                                                                                                                                                                   |                                                                                                                                             |                                                                                            | or do                                                           | Spending restrictions may be imposed by grantors<br>or donors. State does not fund employee benefit<br>expenses. |                                                                          |                                                                                                                                                                     |                                                                                                   |                                                                       |                                                                                                                                                                                                                                                                                                                                                                                                                                                                                                                                                                                                                                                                                                                                                                                                                                                                                                                                                                                                                                                                                                                                                                                                                                                                                                                                                                                                                                                                                                                                                                                                                                                                                                                                                                                                                                                                                                                                                                                                                                                                                                                                                                                                                                                                                                                                                                                                                                                                                                                                                                                                                                                                                                                                                                                                                                           |                                     |                                                                  |                                                              |                                                                                           |                                                                   |            |                                        |                                                                                                                                              |
|                                                                                                                                                                             |                                  |                                                                                       | Core resident     Administration     Facilities (alore)               |                                                                                            | е                                                          |                                                                                                                                      |                                                                                                                                                                               | 2) Rever                                                                                     | Residential student programs     Resenue-generating outreach programs     Cash reserves                                                         |                                                                                                              |                                                                                                                                     |                                                                                                                                                                                   | 1) Residential student programs<br>2) Cash reserves                                                                                         |                                                                                            |                                                                 |                                                                                                                  | 2) Ex<br>ou<br>3) Fu                                                     | Innovative and entrepreneurial initiatives     Espanding core or launching complimentary     uniteach programs     Ocash reserves (contributions held by MSA Fund*) |                                                                                                   |                                                                       |                                                                                                                                                                                                                                                                                                                                                                                                                                                                                                                                                                                                                                                                                                                                                                                                                                                                                                                                                                                                                                                                                                                                                                                                                                                                                                                                                                                                                                                                                                                                                                                                                                                                                                                                                                                                                                                                                                                                                                                                                                                                                                                                                                                                                                                                                                                                                                                                                                                                                                                                                                                                                                                                                                                                                                                                                                           |                                     |                                                                  |                                                              |                                                                                           |                                                                   |            |                                        |                                                                                                                                              |