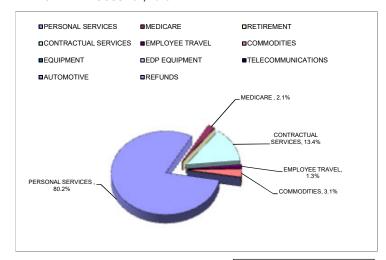

# Illinois Mathematics and Science Academy ® Report of the Treasurer Summary of FY24 Financial Results Fiscal Year-to-Date as of August 31, 2023

Total All Funds

Education Assistance Fund

|                                                                                                                                                                             | Total All Tunds                  |                                                                                       |                                                                       | Eddedion Assistance Fana                                                                   |                                                            |                                                                                                                                      |                                                                                                                                                                               | Budgeted                                                                                     |                                                                                                                                                 |                                                                                                              |                                                                                                                                     | Ecousy riola rana                                                                                                                                                                 |                                                                                                                                             |                                                                                            |                                                                 |                                                                                                                  | opecial aposes must and                                                  |                                                                                                                                                                     |                                                                                                   |                                                                       |                                                                                                                                                                                                                                                                                                                                                                                                                                                                                                                                                                                                                                                                                                                                                                                                                                                                                                                                                                                                                                                                                                                                                                                                                                                                                                                                                                                                                                                                                                                                                                                                                                                                                                                                                                                                                                                                                                                                                                                                                                                                                                                                                                                                                                                                                                                                                                                                                                                                                                                                                                                                                                                                                                                                                                                                                                           |                                     |                                                                  |                                                              |                                                                                           |                                                                   |            |                                        |                                                                                                                                              |
|-----------------------------------------------------------------------------------------------------------------------------------------------------------------------------|----------------------------------|---------------------------------------------------------------------------------------|-----------------------------------------------------------------------|--------------------------------------------------------------------------------------------|------------------------------------------------------------|--------------------------------------------------------------------------------------------------------------------------------------|-------------------------------------------------------------------------------------------------------------------------------------------------------------------------------|----------------------------------------------------------------------------------------------|-------------------------------------------------------------------------------------------------------------------------------------------------|--------------------------------------------------------------------------------------------------------------|-------------------------------------------------------------------------------------------------------------------------------------|-----------------------------------------------------------------------------------------------------------------------------------------------------------------------------------|---------------------------------------------------------------------------------------------------------------------------------------------|--------------------------------------------------------------------------------------------|-----------------------------------------------------------------|------------------------------------------------------------------------------------------------------------------|--------------------------------------------------------------------------|---------------------------------------------------------------------------------------------------------------------------------------------------------------------|---------------------------------------------------------------------------------------------------|-----------------------------------------------------------------------|-------------------------------------------------------------------------------------------------------------------------------------------------------------------------------------------------------------------------------------------------------------------------------------------------------------------------------------------------------------------------------------------------------------------------------------------------------------------------------------------------------------------------------------------------------------------------------------------------------------------------------------------------------------------------------------------------------------------------------------------------------------------------------------------------------------------------------------------------------------------------------------------------------------------------------------------------------------------------------------------------------------------------------------------------------------------------------------------------------------------------------------------------------------------------------------------------------------------------------------------------------------------------------------------------------------------------------------------------------------------------------------------------------------------------------------------------------------------------------------------------------------------------------------------------------------------------------------------------------------------------------------------------------------------------------------------------------------------------------------------------------------------------------------------------------------------------------------------------------------------------------------------------------------------------------------------------------------------------------------------------------------------------------------------------------------------------------------------------------------------------------------------------------------------------------------------------------------------------------------------------------------------------------------------------------------------------------------------------------------------------------------------------------------------------------------------------------------------------------------------------------------------------------------------------------------------------------------------------------------------------------------------------------------------------------------------------------------------------------------------------------------------------------------------------------------------------------------------|-------------------------------------|------------------------------------------------------------------|--------------------------------------------------------------|-------------------------------------------------------------------------------------------|-------------------------------------------------------------------|------------|----------------------------------------|----------------------------------------------------------------------------------------------------------------------------------------------|
| Expense Category:                                                                                                                                                           | Budget/Spending<br>Appropriation | <u>%*</u>                                                                             | Expense E                                                             | Encumbered                                                                                 | YTD<br>Exp & Enc                                           | Remaining Budget<br>§ %*                                                                                                             | Budget<br>Appropriation                                                                                                                                                       | <u>%*</u> <u>Expe</u>                                                                        | se Encumbere                                                                                                                                    | YTD<br>d Exp & Enc                                                                                           | Remaining Bud                                                                                                                       |                                                                                                                                                                                   | ing                                                                                                                                         | Expense                                                                                    | Encumbered                                                      | YTD<br>Exp & Enc                                                                                                 | Remaining Budg<br>§ %                                                    | et<br>i*                                                                                                                                                            | Budget %*                                                                                         | Expense                                                               | Encumbered                                                                                                                                                                                                                                                                                                                                                                                                                                                                                                                                                                                                                                                                                                                                                                                                                                                                                                                                                                                                                                                                                                                                                                                                                                                                                                                                                                                                                                                                                                                                                                                                                                                                                                                                                                                                                                                                                                                                                                                                                                                                                                                                                                                                                                                                                                                                                                                                                                                                                                                                                                                                                                                                                                                                                                                                                                | YTD<br>Exp & Enc                    | Remaining Budg                                                   | <u>set</u><br>%* <u>B</u> i                                  | udget %                                                                                   | Expense                                                           | Encumbered | YTD<br>Exp & Enc                       | Remaining Budget<br>\$ %*                                                                                                                    |
| Personal Services Medicare/Benefits Retirement Contractual Services Tormodistic Equipment EDP Equipment Telecommunications Automotive Awards Permanent Improvements Retunds |                                  | 1.0%<br>0.1%<br>29.4%<br>0.9%<br>1.9%<br>2.4%<br>0.6%<br>0.5%<br>0.2%<br>0.0%<br>0.0% | 1,728,832 \$ 25,969 - 865,402 3,403 23,497 101,322 2,614 49,929 7,628 | 229,239<br>13,200<br>1,514,322<br>6,129<br>28,047<br>54,831<br>101,024<br>79,218<br>22,681 | 9,532<br>51,544<br>156,153<br>103,638<br>129,147<br>30,309 | 5,351,747 69.2%<br>225,513 95.9%<br>458,840 89.9%<br>481,851 75.5%<br>46,662 31.0%<br>3,663 2.8%<br>13,591 31.0%<br>- 0.0%<br>- 0.0% | 223,400<br>13,200<br>5,574,055<br>100,745<br>321,900<br>627,900<br>105,100<br>132,500<br>30,400                                                                               | 1.0% 2<br>0.1% 24.7% 71<br>0.4% 1.4% 1<br>2.8% 10<br>0.5% 0.6% 4<br>0.0% 0.0% 0.0% 0.0% 0.0% | ,378 \$13,799,82<br>,542 200,88<br>- 13,20<br>,082 1,420,30<br>,629 1,40<br>,759 20,63<br>,556 54,36<br>,614 101,02<br>,929 78,91<br>,628 22,68 | 8 223,400<br>13,200<br>1 2,134,383<br>4 3,033<br>1 33,390<br>1 154,917<br>4 103,638<br>2 128,841<br>1 30,309 | 3,439,672 6<br>97,712 9<br>288,510 8<br>472,983 7<br>1,462<br>3,659<br>91                                                           | 0.0% \$ 31<br>0.0% \$ 128<br>7.0% \$ 128<br>7.0% \$ 45<br>9.6% \$ 71<br>5.3% \$ 45<br>9.8% \$ 5<br>1.4% \$ 45<br>9.3% \$ 45<br>9.3% \$ 5<br>1.4% \$ 45<br>9.3% \$ 5<br>1.4% \$ 45 | ,350 78.0%<br>,176 2.1%<br>,0.0%<br>,525 8.8%<br>,3300 3.1%<br>- 0.0%<br>- 0.0%<br>- 0.0%<br>- 0.0%<br>- 0.0%<br>- 0.0%<br>- 0.0%<br>- 0.0% | 6 2,909<br>6 18,807<br>6 1,774<br>6 4,330<br>6 -<br>6 -<br>6 -<br>6 -<br>6 -<br>6 -<br>6 - | \$ 1,026,596<br>28,267<br>2,106<br>2,626<br>1,183               | 31,176<br>20,913<br>4,400<br>5,513<br>-<br>-<br>-                                                                | - 0<br>107,612 83<br>40,900 66,134 92<br>- 0<br>45,200 100<br>- 0<br>- 0 | 1.0%<br>1.0%<br>1.7%<br>1.3%<br>1.3%<br>1.0%<br>1.0%<br>1.0%<br>1.0%<br>N/A<br>N/A                                                                                  | - 0.0% - 0.0% - 0.0% - 0.0% - 0.0% - 0.0% - 0.0% - 0.0% - 0.0% - 0.0% - 0.0% - 0.0% - 0.0% - 0.0% | 6,296<br>766                                                          | \$ - \$ \$ - \$ \$ - \$ \$ - \$ \$ - \$ \$ - \$ \$ - \$ \$ \$ - \$ \$ \$ - \$ \$ \$ \$ - \$ \$ \$ - \$ \$ - \$ \$ - \$ \$ - \$ \$ - \$ \$ - \$ \$ - \$ \$ - \$ \$ - \$ \$ - \$ \$ - \$ \$ - \$ \$ - \$ \$ - \$ \$ - \$ \$ - \$ \$ - \$ \$ - \$ \$ - \$ \$ - \$ \$ - \$ \$ - \$ \$ - \$ \$ - \$ \$ - \$ \$ - \$ \$ - \$ \$ - \$ \$ - \$ \$ - \$ \$ - \$ \$ - \$ \$ - \$ \$ - \$ \$ - \$ \$ - \$ \$ - \$ \$ - \$ \$ - \$ \$ - \$ \$ - \$ \$ - \$ \$ - \$ \$ - \$ \$ - \$ \$ - \$ \$ - \$ \$ - \$ \$ - \$ \$ - \$ \$ - \$ \$ - \$ \$ - \$ \$ - \$ \$ - \$ \$ - \$ \$ - \$ \$ - \$ \$ - \$ \$ - \$ \$ - \$ \$ - \$ \$ - \$ \$ - \$ \$ - \$ \$ - \$ \$ - \$ \$ - \$ \$ - \$ \$ - \$ \$ - \$ \$ - \$ \$ - \$ \$ - \$ \$ - \$ \$ - \$ \$ - \$ \$ - \$ \$ - \$ \$ - \$ \$ - \$ \$ - \$ \$ - \$ \$ - \$ \$ - \$ \$ - \$ \$ - \$ \$ - \$ \$ - \$ \$ - \$ \$ - \$ \$ - \$ \$ - \$ \$ - \$ \$ - \$ \$ - \$ \$ - \$ \$ - \$ \$ - \$ \$ - \$ \$ - \$ \$ - \$ \$ - \$ \$ - \$ \$ - \$ \$ - \$ \$ - \$ \$ - \$ \$ - \$ \$ - \$ \$ - \$ \$ - \$ \$ - \$ \$ - \$ \$ - \$ \$ - \$ \$ - \$ \$ - \$ \$ - \$ \$ - \$ \$ - \$ \$ - \$ \$ - \$ \$ - \$ \$ - \$ \$ - \$ \$ - \$ \$ - \$ \$ - \$ \$ - \$ \$ - \$ \$ - \$ \$ - \$ \$ - \$ \$ - \$ \$ - \$ \$ - \$ \$ - \$ \$ - \$ \$ - \$ \$ - \$ \$ - \$ \$ - \$ \$ - \$ \$ - \$ \$ - \$ \$ - \$ \$ - \$ \$ - \$ \$ - \$ \$ - \$ \$ - \$ \$ - \$ \$ - \$ \$ - \$ \$ - \$ \$ - \$ \$ - \$ \$ - \$ \$ - \$ \$ - \$ \$ - \$ \$ - \$ \$ - \$ \$ - \$ \$ - \$ \$ - \$ \$ - \$ \$ - \$ \$ - \$ \$ - \$ \$ - \$ \$ - \$ \$ - \$ \$ - \$ \$ - \$ \$ - \$ \$ - \$ \$ - \$ \$ - \$ \$ - \$ \$ - \$ \$ - \$ \$ - \$ \$ - \$ \$ - \$ \$ - \$ \$ - \$ \$ - \$ \$ - \$ \$ - \$ \$ - \$ \$ - \$ \$ - \$ \$ - \$ \$ - \$ \$ - \$ \$ - \$ \$ - \$ \$ - \$ \$ - \$ \$ - \$ \$ - \$ \$ - \$ \$ - \$ \$ - \$ \$ - \$ \$ - \$ \$ - \$ \$ - \$ \$ - \$ \$ - \$ \$ - \$ \$ - \$ \$ - \$ \$ - \$ \$ - \$ \$ - \$ \$ - \$ \$ - \$ \$ - \$ \$ - \$ \$ - \$ \$ - \$ \$ - \$ \$ - \$ \$ - \$ \$ - \$ \$ - \$ \$ - \$ \$ - \$ \$ - \$ \$ - \$ \$ - \$ \$ - \$ \$ - \$ \$ - \$ \$ - \$ \$ - \$ \$ - \$ \$ - \$ \$ - \$ \$ - \$ \$ - \$ \$ - \$ \$ - \$ \$ - \$ \$ - \$ \$ - \$ \$ - \$ \$ - \$ \$ - \$ \$ - \$ \$ - \$ \$ - \$ \$ - \$ \$ - \$ \$ - \$ \$ - \$ \$ - \$ \$ - \$ \$ - \$ \$ - \$ \$ - \$ \$ - \$ \$ - \$ \$ - \$ \$ - \$ \$ - \$ \$ - \$ \$ - \$ \$ - \$ \$ - \$ \$ - \$ \$ - \$ \$ - \$ \$ - \$ \$ - \$ \$ - \$ \$ - \$ \$ - \$ \$ - \$ \$ - \$ \$ - \$ \$ - \$ \$ - \$ \$ - \$ \$ - \$ \$ - \$ \$ - \$ \$ - \$ \$ - \$ \$ - \$ \$ - \$ \$ - \$ \$ - \$ \$ - \$ \$ - \$ \$ - \$ \$ - \$ \$ - \$ \$ - \$ \$ - \$ \$ - \$ \$ - \$ \$ - \$ \$ - \$ \$ - \$ \$ - \$ \$ - \$ \$ - \$ \$ - \$ \$ - \$ \$ - \$ \$ - \$ \$ - \$ \$ - \$ \$ - \$ \$ - \$ \$ - \$ \$ - \$ \$ - \$ \$ - \$ \$ - \$ \$ - \$ \$ - \$ \$ - \$ \$ - \$ \$ - \$ \$ | 208,418<br>2,099<br>12,529<br>1,236 | 1,801,533 8<br>86,901 9<br>93,071 8<br>8,764 8<br>4<br>13,500 10 | 8.1%<br>7.6%<br>0.0%<br>1.3%<br>0.0%<br>0.0%<br>0.0%<br>0.0% | 632 1<br>- 0<br>18,940 46<br>- 0<br>10,937 26<br>104 0<br>- 0<br>- 0<br>- 0<br>- 0<br>- 0 | 0%<br>9% 11<br>3%<br>0%<br>0%<br>0%<br>0%<br>0%<br>0%<br>0%<br>0% | 3 114<br>  | 16,010<br>-<br>112<br>-<br>-<br>-<br>- | \$ - 0.0%<br>- 0.0%<br>2-930 15.5%<br>- 0.0%<br>10.825 99.0%<br>- 0.0%<br>- 0.0%<br>- 0.0%<br>- 0.0%<br>- 0.0%<br>- 0.0%<br>- 0.0%<br>- 0.0% |
| Total                                                                                                                                                                       | \$ 26,271,556                    | 100.0% \$                                                                             | 2,808,596 \$                                                          | 16,881,393                                                                                 | 19,689,989                                                 | 6,581,567 25.1%                                                                                                                      | \$ 22,541,400                                                                                                                                                                 | 100.0% \$ 2,52                                                                               | ,117 \$ 15,713,19                                                                                                                               | 4 \$ 18,237,311                                                                                              | \$ 4,304,089 1                                                                                                                      | 9.1% \$ 1,461                                                                                                                                                                     | ,198 100.0%                                                                                                                                 | 6 \$ 140,574                                                                               | \$ 1,060,778                                                    | \$ 1,201,352 \$                                                                                                  | 259,846 17                                                               | .8% \$                                                                                                                                                              | 2,228,361 100.0%                                                                                  | \$ 123,815                                                            | \$ 100,773 \$                                                                                                                                                                                                                                                                                                                                                                                                                                                                                                                                                                                                                                                                                                                                                                                                                                                                                                                                                                                                                                                                                                                                                                                                                                                                                                                                                                                                                                                                                                                                                                                                                                                                                                                                                                                                                                                                                                                                                                                                                                                                                                                                                                                                                                                                                                                                                                                                                                                                                                                                                                                                                                                                                                                                                                                                                             | 224,588                             | \$ 2,003,773 8                                                   | 9.9% \$                                                      | 40,597 100                                                                                | 0% \$ 20,09                                                       | \$ 6,648   | \$ 26,738                              | \$ 13,859 34.1%                                                                                                                              |
| % of Total Budget/Actual                                                                                                                                                    | 100.0%                           |                                                                                       | 100.0%                                                                |                                                                                            |                                                            |                                                                                                                                      | 85.8%                                                                                                                                                                         |                                                                                              | 9.9%                                                                                                                                            |                                                                                                              |                                                                                                                                     |                                                                                                                                                                                   | 5.6%                                                                                                                                        | 5.0%                                                                                       |                                                                 |                                                                                                                  |                                                                          | -                                                                                                                                                                   | 8.5%                                                                                              | 4.4%                                                                  |                                                                                                                                                                                                                                                                                                                                                                                                                                                                                                                                                                                                                                                                                                                                                                                                                                                                                                                                                                                                                                                                                                                                                                                                                                                                                                                                                                                                                                                                                                                                                                                                                                                                                                                                                                                                                                                                                                                                                                                                                                                                                                                                                                                                                                                                                                                                                                                                                                                                                                                                                                                                                                                                                                                                                                                                                                           |                                     |                                                                  | -                                                            | 0.2%                                                                                      | 0.7                                                               | %          |                                        |                                                                                                                                              |
| * Percentages may not add<br>exactly due to rounding.                                                                                                                       |                                  |                                                                                       |                                                                       |                                                                                            |                                                            |                                                                                                                                      |                                                                                                                                                                               |                                                                                              |                                                                                                                                                 |                                                                                                              |                                                                                                                                     |                                                                                                                                                                                   |                                                                                                                                             |                                                                                            |                                                                 |                                                                                                                  |                                                                          |                                                                                                                                                                     |                                                                                                   |                                                                       |                                                                                                                                                                                                                                                                                                                                                                                                                                                                                                                                                                                                                                                                                                                                                                                                                                                                                                                                                                                                                                                                                                                                                                                                                                                                                                                                                                                                                                                                                                                                                                                                                                                                                                                                                                                                                                                                                                                                                                                                                                                                                                                                                                                                                                                                                                                                                                                                                                                                                                                                                                                                                                                                                                                                                                                                                                           |                                     |                                                                  |                                                              |                                                                                           |                                                                   |            |                                        |                                                                                                                                              |
|                                                                                                                                                                             |                                  |                                                                                       |                                                                       | <u>c</u>                                                                                   | haracteristics:                                            |                                                                                                                                      |                                                                                                                                                                               |                                                                                              |                                                                                                                                                 |                                                                                                              |                                                                                                                                     |                                                                                                                                                                                   |                                                                                                                                             |                                                                                            |                                                                 |                                                                                                                  |                                                                          |                                                                                                                                                                     |                                                                                                   |                                                                       |                                                                                                                                                                                                                                                                                                                                                                                                                                                                                                                                                                                                                                                                                                                                                                                                                                                                                                                                                                                                                                                                                                                                                                                                                                                                                                                                                                                                                                                                                                                                                                                                                                                                                                                                                                                                                                                                                                                                                                                                                                                                                                                                                                                                                                                                                                                                                                                                                                                                                                                                                                                                                                                                                                                                                                                                                                           |                                     |                                                                  |                                                              |                                                                                           |                                                                   |            |                                        |                                                                                                                                              |
|                                                                                                                                                                             |                                  |                                                                                       |                                                                       | A                                                                                          | ppropriated by                                             | State?                                                                                                                               | Yes                                                                                                                                                                           |                                                                                              |                                                                                                                                                 |                                                                                                              |                                                                                                                                     | State-ap                                                                                                                                                                          | proved spendi                                                                                                                               | ing authority                                                                              |                                                                 |                                                                                                                  |                                                                          | No                                                                                                                                                                  | 0                                                                                                 |                                                                       |                                                                                                                                                                                                                                                                                                                                                                                                                                                                                                                                                                                                                                                                                                                                                                                                                                                                                                                                                                                                                                                                                                                                                                                                                                                                                                                                                                                                                                                                                                                                                                                                                                                                                                                                                                                                                                                                                                                                                                                                                                                                                                                                                                                                                                                                                                                                                                                                                                                                                                                                                                                                                                                                                                                                                                                                                                           |                                     |                                                                  | No                                                           |                                                                                           |                                                                   |            |                                        |                                                                                                                                              |
|                                                                                                                                                                             |                                  |                                                                                       |                                                                       | F                                                                                          | unding Source                                              |                                                                                                                                      |                                                                                                                                                                               |                                                                                              |                                                                                                                                                 | IMSA ea<br>rentals)                                                                                          | IMSA earned revenues (various fees, commissions, and rentals)                                                                       |                                                                                                                                                                                   |                                                                                                                                             |                                                                                            | IMSA earned revenues (various fees, event admissions, interest) |                                                                                                                  |                                                                          |                                                                                                                                                                     |                                                                                                   | Private contributions and grants, and government grants and contracts |                                                                                                                                                                                                                                                                                                                                                                                                                                                                                                                                                                                                                                                                                                                                                                                                                                                                                                                                                                                                                                                                                                                                                                                                                                                                                                                                                                                                                                                                                                                                                                                                                                                                                                                                                                                                                                                                                                                                                                                                                                                                                                                                                                                                                                                                                                                                                                                                                                                                                                                                                                                                                                                                                                                                                                                                                                           |                                     |                                                                  |                                                              |                                                                                           |                                                                   |            |                                        |                                                                                                                                              |
|                                                                                                                                                                             |                                  |                                                                                       |                                                                       | С                                                                                          | ash Holder                                                 |                                                                                                                                      | State                                                                                                                                                                         |                                                                                              |                                                                                                                                                 |                                                                                                              |                                                                                                                                     | State                                                                                                                                                                             |                                                                                                                                             |                                                                                            |                                                                 |                                                                                                                  |                                                                          | IMS                                                                                                                                                                 | ISA                                                                                               |                                                                       |                                                                                                                                                                                                                                                                                                                                                                                                                                                                                                                                                                                                                                                                                                                                                                                                                                                                                                                                                                                                                                                                                                                                                                                                                                                                                                                                                                                                                                                                                                                                                                                                                                                                                                                                                                                                                                                                                                                                                                                                                                                                                                                                                                                                                                                                                                                                                                                                                                                                                                                                                                                                                                                                                                                                                                                                                                           |                                     |                                                                  | State                                                        |                                                                                           |                                                                   |            |                                        |                                                                                                                                              |
|                                                                                                                                                                             |                                  |                                                                                       |                                                                       |                                                                                            | nspent Funds F<br>State at Year-                           |                                                                                                                                      | Yes                                                                                                                                                                           |                                                                                              |                                                                                                                                                 |                                                                                                              |                                                                                                                                     | No                                                                                                                                                                                |                                                                                                                                             |                                                                                            |                                                                 |                                                                                                                  |                                                                          | No                                                                                                                                                                  | •                                                                                                 |                                                                       |                                                                                                                                                                                                                                                                                                                                                                                                                                                                                                                                                                                                                                                                                                                                                                                                                                                                                                                                                                                                                                                                                                                                                                                                                                                                                                                                                                                                                                                                                                                                                                                                                                                                                                                                                                                                                                                                                                                                                                                                                                                                                                                                                                                                                                                                                                                                                                                                                                                                                                                                                                                                                                                                                                                                                                                                                                           |                                     |                                                                  | No                                                           |                                                                                           |                                                                   |            |                                        |                                                                                                                                              |
|                                                                                                                                                                             |                                  |                                                                                       |                                                                       | Li                                                                                         | ne Item Budget                                             | t Required?                                                                                                                          | Yes                                                                                                                                                                           |                                                                                              |                                                                                                                                                 |                                                                                                              |                                                                                                                                     | Yes                                                                                                                                                                               |                                                                                                                                             |                                                                                            |                                                                 |                                                                                                                  |                                                                          | No                                                                                                                                                                  | 0                                                                                                 |                                                                       |                                                                                                                                                                                                                                                                                                                                                                                                                                                                                                                                                                                                                                                                                                                                                                                                                                                                                                                                                                                                                                                                                                                                                                                                                                                                                                                                                                                                                                                                                                                                                                                                                                                                                                                                                                                                                                                                                                                                                                                                                                                                                                                                                                                                                                                                                                                                                                                                                                                                                                                                                                                                                                                                                                                                                                                                                                           |                                     |                                                                  | Yes                                                          |                                                                                           |                                                                   |            |                                        |                                                                                                                                              |
| Line Item Expense<br>Reporting Required?                                                                                                                                    |                                  | Yes                                                                                   |                                                                       |                                                                                            | Yes                                                        | Yes                                                                                                                                  |                                                                                                                                                                               |                                                                                              |                                                                                                                                                 | Yes                                                                                                          | Yes                                                                                                                                 |                                                                                                                                                                                   |                                                                                                                                             |                                                                                            | Yes                                                             | Yes                                                                                                              |                                                                          |                                                                                                                                                                     |                                                                                                   |                                                                       |                                                                                                                                                                                                                                                                                                                                                                                                                                                                                                                                                                                                                                                                                                                                                                                                                                                                                                                                                                                                                                                                                                                                                                                                                                                                                                                                                                                                                                                                                                                                                                                                                                                                                                                                                                                                                                                                                                                                                                                                                                                                                                                                                                                                                                                                                                                                                                                                                                                                                                                                                                                                                                                                                                                                                                                                                                           |                                     |                                                                  |                                                              |                                                                                           |                                                                   |            |                                        |                                                                                                                                              |
|                                                                                                                                                                             |                                  |                                                                                       | Personal Services expenses may not be reduced.                        |                                                                                            |                                                            | for those<br>between                                                                                                                 | Program revenues are not restricted but have been used for those programs. Up to 2% may be reallocated between line items, but Personal Services expenses may not be reduced. |                                                                                              |                                                                                                                                                 | use                                                                                                          | Program revenues are not restricted but have been<br>used for those programs. Cannot use Fund to pay<br>Personal Services expenses. |                                                                                                                                                                                   |                                                                                                                                             |                                                                                            | or do                                                           | Spending restrictions may be imposed by grantors<br>or donors. State does not fund employee benefit<br>expenses. |                                                                          |                                                                                                                                                                     |                                                                                                   |                                                                       |                                                                                                                                                                                                                                                                                                                                                                                                                                                                                                                                                                                                                                                                                                                                                                                                                                                                                                                                                                                                                                                                                                                                                                                                                                                                                                                                                                                                                                                                                                                                                                                                                                                                                                                                                                                                                                                                                                                                                                                                                                                                                                                                                                                                                                                                                                                                                                                                                                                                                                                                                                                                                                                                                                                                                                                                                                           |                                     |                                                                  |                                                              |                                                                                           |                                                                   |            |                                        |                                                                                                                                              |
|                                                                                                                                                                             |                                  |                                                                                       | Core resident     Administration     Facilities (alore)               |                                                                                            | е                                                          |                                                                                                                                      |                                                                                                                                                                               | 2) Rever                                                                                     | Residential student programs     Resenue-generating outreach programs     Cash reserves                                                         |                                                                                                              |                                                                                                                                     |                                                                                                                                                                                   | 1) Residential student programs<br>2) Cash reserves                                                                                         |                                                                                            |                                                                 |                                                                                                                  | 2) Ex<br>ou<br>3) Fu                                                     | Innovative and entrepreneurial initiatives     Espanding core or launching complimentary     uniteach programs     Ocash reserves (contributions held by MSA Fund*) |                                                                                                   |                                                                       |                                                                                                                                                                                                                                                                                                                                                                                                                                                                                                                                                                                                                                                                                                                                                                                                                                                                                                                                                                                                                                                                                                                                                                                                                                                                                                                                                                                                                                                                                                                                                                                                                                                                                                                                                                                                                                                                                                                                                                                                                                                                                                                                                                                                                                                                                                                                                                                                                                                                                                                                                                                                                                                                                                                                                                                                                                           |                                     |                                                                  |                                                              |                                                                                           |                                                                   |            |                                        |                                                                                                                                              |