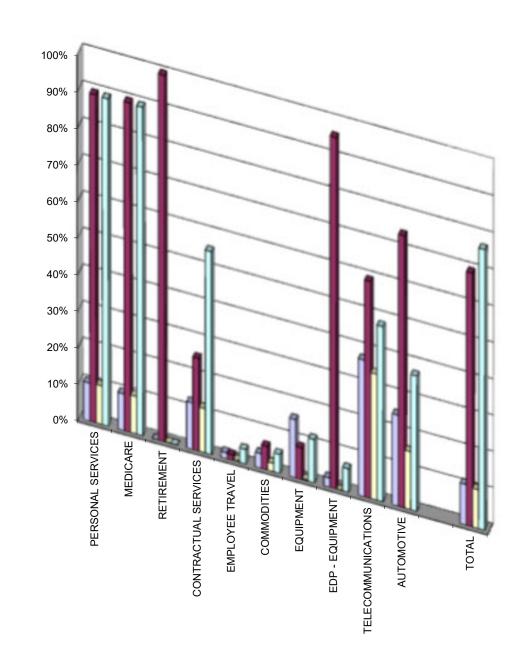

# Illinois Mathematics and Science Academy ® Report of the Treasurer Summary of FY24 Financial Results Fiscal Year-to-Date as of August 31, 2023

Total All Funds

Education Assistance Fund

|                                                                                                                                                                             | Total All Tunds                  |                                                                                       |                                                                       | Eddedion Assistance Fana                                                                   |                                                            |                                                                                                                                      |                                                                                                                                                                               | Budgeted                                                                                     |                                                                                                                                                 |                                                                                                              |                                                                                                                                     | Ecousy riola rana                                                                                                                                                                 |                                                                                                                                             |                                                                                            |                                                                 |                                                                                                                  | opecial aposes must and                                                  |                                                                                                                                                                     |                                                                                                   |                                                                       |                                                                                                                                                                                                                                                                                                                                                                                                                                                                                                                                                                                                                                                                                                                                                                                                                                                                                                                                                                                                                                                                                                                                                                                                                                                                                                                                                                                                                                                                                                                                                                                                                                                                                                                                                                                                                                                                                                                                                                                                                                                                                                                                                                                                                                                                                                                                                                                                                                                                                                                                                                                                                                                                                                                                                                                                                                           |                                     |                                                                  |                                                              |                                                                                           |                                                                   |            |                                        |                                                                                                                                              |
|-----------------------------------------------------------------------------------------------------------------------------------------------------------------------------|----------------------------------|---------------------------------------------------------------------------------------|-----------------------------------------------------------------------|--------------------------------------------------------------------------------------------|------------------------------------------------------------|--------------------------------------------------------------------------------------------------------------------------------------|-------------------------------------------------------------------------------------------------------------------------------------------------------------------------------|----------------------------------------------------------------------------------------------|-------------------------------------------------------------------------------------------------------------------------------------------------|--------------------------------------------------------------------------------------------------------------|-------------------------------------------------------------------------------------------------------------------------------------|-----------------------------------------------------------------------------------------------------------------------------------------------------------------------------------|---------------------------------------------------------------------------------------------------------------------------------------------|--------------------------------------------------------------------------------------------|-----------------------------------------------------------------|------------------------------------------------------------------------------------------------------------------|--------------------------------------------------------------------------|---------------------------------------------------------------------------------------------------------------------------------------------------------------------|---------------------------------------------------------------------------------------------------|-----------------------------------------------------------------------|-------------------------------------------------------------------------------------------------------------------------------------------------------------------------------------------------------------------------------------------------------------------------------------------------------------------------------------------------------------------------------------------------------------------------------------------------------------------------------------------------------------------------------------------------------------------------------------------------------------------------------------------------------------------------------------------------------------------------------------------------------------------------------------------------------------------------------------------------------------------------------------------------------------------------------------------------------------------------------------------------------------------------------------------------------------------------------------------------------------------------------------------------------------------------------------------------------------------------------------------------------------------------------------------------------------------------------------------------------------------------------------------------------------------------------------------------------------------------------------------------------------------------------------------------------------------------------------------------------------------------------------------------------------------------------------------------------------------------------------------------------------------------------------------------------------------------------------------------------------------------------------------------------------------------------------------------------------------------------------------------------------------------------------------------------------------------------------------------------------------------------------------------------------------------------------------------------------------------------------------------------------------------------------------------------------------------------------------------------------------------------------------------------------------------------------------------------------------------------------------------------------------------------------------------------------------------------------------------------------------------------------------------------------------------------------------------------------------------------------------------------------------------------------------------------------------------------------------|-------------------------------------|------------------------------------------------------------------|--------------------------------------------------------------|-------------------------------------------------------------------------------------------|-------------------------------------------------------------------|------------|----------------------------------------|----------------------------------------------------------------------------------------------------------------------------------------------|
| Expense Category:                                                                                                                                                           | Budget/Spending<br>Appropriation | <u>%*</u>                                                                             | Expense E                                                             | Encumbered                                                                                 | YTD<br>Exp & Enc                                           | Remaining Budget<br>§ %*                                                                                                             | Budget<br>Appropriation                                                                                                                                                       | <u>%*</u> <u>Expe</u>                                                                        | se Encumbere                                                                                                                                    | YTD<br>d Exp & Enc                                                                                           | Remaining Bud                                                                                                                       |                                                                                                                                                                                   | ing                                                                                                                                         | Expense                                                                                    | Encumbered                                                      | YTD<br>Exp & Enc                                                                                                 | Remaining Budg<br>§ %                                                    | et<br>i*                                                                                                                                                            | Budget %*                                                                                         | Expense                                                               | Encumbered                                                                                                                                                                                                                                                                                                                                                                                                                                                                                                                                                                                                                                                                                                                                                                                                                                                                                                                                                                                                                                                                                                                                                                                                                                                                                                                                                                                                                                                                                                                                                                                                                                                                                                                                                                                                                                                                                                                                                                                                                                                                                                                                                                                                                                                                                                                                                                                                                                                                                                                                                                                                                                                                                                                                                                                                                                | YTD<br>Exp & Enc                    | Remaining Budg                                                   | <u>set</u><br>%* <u>B</u> i                                  | udget %                                                                                   | Expense                                                           | Encumbered | YTD<br>Exp & Enc                       | Remaining Budget<br>\$ %*                                                                                                                    |
| Personal Services Medicare/Benefits Retirement Contractual Services Tormodistic Equipment EDP Equipment Telecommunications Automotive Awards Permanent Improvements Retunds |                                  | 1.0%<br>0.1%<br>29.4%<br>0.9%<br>1.9%<br>2.4%<br>0.6%<br>0.5%<br>0.2%<br>0.0%<br>0.0% | 1,728,832 \$ 25,969 - 865,402 3,403 23,497 101,322 2,614 49,929 7,628 | 229,239<br>13,200<br>1,514,322<br>6,129<br>28,047<br>54,831<br>101,024<br>79,218<br>22,681 | 9,532<br>51,544<br>156,153<br>103,638<br>129,147<br>30,309 | 5,351,747 69.2%<br>225,513 95.9%<br>458,840 89.9%<br>481,851 75.5%<br>46,662 31.0%<br>3,663 2.8%<br>13,591 31.0%<br>- 0.0%<br>- 0.0% | 223,400<br>13,200<br>5,574,055<br>100,745<br>321,900<br>627,900<br>105,100<br>132,500<br>30,400                                                                               | 1.0% 2<br>0.1% 24.7% 71<br>0.4% 1.4% 1<br>2.8% 10<br>0.5% 0.6% 4<br>0.0% 0.0% 0.0% 0.0% 0.0% | ,378 \$13,799,82<br>,542 200,88<br>- 13,20<br>,082 1,420,30<br>,629 1,40<br>,759 20,63<br>,556 54,36<br>,614 101,02<br>,929 78,91<br>,628 22,68 | 8 223,400<br>13,200<br>1 2,134,383<br>4 3,033<br>1 33,390<br>1 154,917<br>4 103,638<br>2 128,841<br>1 30,309 | 3,439,672 6<br>97,712 9<br>288,510 8<br>472,983 7<br>1,462<br>3,659<br>91                                                           | 0.0% \$ 31<br>0.0% \$ 128<br>7.0% \$ 128<br>7.0% \$ 45<br>9.6% \$ 71<br>5.3% \$ 45<br>9.8% \$ 5<br>1.4% \$ 45<br>9.3% \$ 45<br>9.3% \$ 5<br>1.4% \$ 45<br>9.3% \$ 5<br>1.4% \$ 45 | ,350 78.0%<br>,176 2.1%<br>,0.0%<br>,525 8.8%<br>,3300 3.1%<br>- 0.0%<br>- 0.0%<br>- 0.0%<br>- 0.0%<br>- 0.0%<br>- 0.0%<br>- 0.0%<br>- 0.0% | 6 2,909<br>6 18,807<br>6 1,774<br>6 4,330<br>6 -<br>6 -<br>6 -<br>6 -<br>6 -<br>6 -<br>6 - | \$ 1,026,596<br>28,267<br>2,106<br>2,626<br>1,183               | 31,176<br>20,913<br>4,400<br>5,513<br>-<br>-<br>-                                                                | - 0<br>107,612 83<br>40,900 66,134 92<br>- 0<br>45,200 100<br>- 0<br>- 0 | 1.0%<br>1.0%<br>1.7%<br>1.3%<br>1.3%<br>1.0%<br>1.0%<br>1.0%<br>1.0%<br>N/A<br>N/A                                                                                  | - 0.0% - 0.0% - 0.0% - 0.0% - 0.0% - 0.0% - 0.0% - 0.0% - 0.0% - 0.0% - 0.0% - 0.0% - 0.0% - 0.0% | 6,296<br>766                                                          | \$ - \$ \$ - \$ \$ - \$ \$ - \$ \$ - \$ \$ - \$ \$ - \$ \$ \$ - \$ \$ \$ - \$ \$ \$ \$ - \$ \$ \$ - \$ \$ - \$ \$ - \$ \$ - \$ \$ - \$ \$ - \$ \$ - \$ \$ - \$ \$ - \$ \$ - \$ \$ - \$ \$ - \$ \$ - \$ \$ - \$ \$ - \$ \$ - \$ \$ - \$ \$ - \$ \$ - \$ \$ - \$ \$ - \$ \$ - \$ \$ - \$ \$ - \$ \$ - \$ \$ - \$ \$ - \$ \$ - \$ \$ - \$ \$ - \$ \$ - \$ \$ - \$ \$ - \$ \$ - \$ \$ - \$ \$ - \$ \$ - \$ \$ - \$ \$ - \$ \$ - \$ \$ - \$ \$ - \$ \$ - \$ \$ - \$ \$ - \$ \$ - \$ \$ - \$ \$ - \$ \$ - \$ \$ - \$ \$ - \$ \$ - \$ \$ - \$ \$ - \$ \$ - \$ \$ - \$ \$ - \$ \$ - \$ \$ - \$ \$ - \$ \$ - \$ \$ - \$ \$ - \$ \$ - \$ \$ - \$ \$ - \$ \$ - \$ \$ - \$ \$ - \$ \$ - \$ \$ - \$ \$ - \$ \$ - \$ \$ - \$ \$ - \$ \$ - \$ \$ - \$ \$ - \$ \$ - \$ \$ - \$ \$ - \$ \$ - \$ \$ - \$ \$ - \$ \$ - \$ \$ - \$ \$ - \$ \$ - \$ \$ - \$ \$ - \$ \$ - \$ \$ - \$ \$ - \$ \$ - \$ \$ - \$ \$ - \$ \$ - \$ \$ - \$ \$ - \$ \$ - \$ \$ - \$ \$ - \$ \$ - \$ \$ - \$ \$ - \$ \$ - \$ \$ - \$ \$ - \$ \$ - \$ \$ - \$ \$ - \$ \$ - \$ \$ - \$ \$ - \$ \$ - \$ \$ - \$ \$ - \$ \$ - \$ \$ - \$ \$ - \$ \$ - \$ \$ - \$ \$ - \$ \$ - \$ \$ - \$ \$ - \$ \$ - \$ \$ - \$ \$ - \$ \$ - \$ \$ - \$ \$ - \$ \$ - \$ \$ - \$ \$ - \$ \$ - \$ \$ - \$ \$ - \$ \$ - \$ \$ - \$ \$ - \$ \$ - \$ \$ - \$ \$ - \$ \$ - \$ \$ - \$ \$ - \$ \$ - \$ \$ - \$ \$ - \$ \$ - \$ \$ - \$ \$ - \$ \$ - \$ \$ - \$ \$ - \$ \$ - \$ \$ - \$ \$ - \$ \$ - \$ \$ - \$ \$ - \$ \$ - \$ \$ - \$ \$ - \$ \$ - \$ \$ - \$ \$ - \$ \$ - \$ \$ - \$ \$ - \$ \$ - \$ \$ - \$ \$ - \$ \$ - \$ \$ - \$ \$ - \$ \$ - \$ \$ - \$ \$ - \$ \$ - \$ \$ - \$ \$ - \$ \$ - \$ \$ - \$ \$ - \$ \$ - \$ \$ - \$ \$ - \$ \$ - \$ \$ - \$ \$ - \$ \$ - \$ \$ - \$ \$ - \$ \$ - \$ \$ - \$ \$ - \$ \$ - \$ \$ - \$ \$ - \$ \$ - \$ \$ - \$ \$ - \$ \$ - \$ \$ - \$ \$ - \$ \$ - \$ \$ - \$ \$ - \$ \$ - \$ \$ - \$ \$ - \$ \$ - \$ \$ - \$ \$ - \$ \$ - \$ \$ - \$ \$ - \$ \$ - \$ \$ - \$ \$ - \$ \$ - \$ \$ - \$ \$ - \$ \$ - \$ \$ - \$ \$ - \$ \$ - \$ \$ - \$ \$ - \$ \$ - \$ \$ - \$ \$ - \$ \$ - \$ \$ - \$ \$ - \$ \$ - \$ \$ - \$ \$ - \$ \$ - \$ \$ - \$ \$ - \$ \$ - \$ \$ - \$ \$ - \$ \$ - \$ \$ - \$ \$ - \$ \$ - \$ \$ - \$ \$ - \$ \$ - \$ \$ - \$ \$ - \$ \$ - \$ \$ - \$ \$ - \$ \$ - \$ \$ - \$ \$ - \$ \$ - \$ \$ - \$ \$ - \$ \$ - \$ \$ - \$ \$ - \$ \$ - \$ \$ - \$ \$ - \$ \$ - \$ \$ - \$ \$ - \$ \$ - \$ \$ - \$ \$ - \$ \$ - \$ \$ - \$ \$ - \$ \$ - \$ \$ - \$ \$ - \$ \$ - \$ \$ - \$ \$ - \$ \$ - \$ \$ - \$ \$ - \$ \$ - \$ \$ - \$ \$ - \$ \$ - \$ \$ - \$ \$ - \$ \$ - \$ \$ - \$ \$ - \$ \$ - \$ \$ - \$ \$ - \$ \$ - \$ \$ - \$ \$ - \$ \$ - \$ \$ - \$ \$ - \$ \$ - \$ \$ - \$ \$ - \$ \$ - \$ \$ - \$ \$ - \$ \$ - \$ \$ - \$ \$ - \$ \$ - \$ \$ - \$ \$ - \$ \$ - \$ \$ - \$ \$ - \$ \$ - \$ \$ - \$ \$ - \$ \$ - \$ \$ - \$ \$ - \$ \$ - \$ \$ - \$ \$ | 208,418<br>2,099<br>12,529<br>1,236 | 1,801,533 8<br>86,901 9<br>93,071 8<br>8,764 8<br>4<br>13,500 10 | 8.1%<br>7.6%<br>0.0%<br>1.3%<br>0.0%<br>0.0%<br>0.0%<br>0.0% | 632 1<br>- 0<br>18,940 46<br>- 0<br>10,937 26<br>104 0<br>- 0<br>- 0<br>- 0<br>- 0<br>- 0 | 0%<br>9% 11<br>3%<br>0%<br>0%<br>0%<br>0%<br>0%<br>0%<br>0%<br>0% | 3 114<br>  | 16,010<br>-<br>112<br>-<br>-<br>-<br>- | \$ - 0.0%<br>- 0.0%<br>2-930 15.5%<br>- 0.0%<br>10.825 99.0%<br>- 0.0%<br>- 0.0%<br>- 0.0%<br>- 0.0%<br>- 0.0%<br>- 0.0%<br>- 0.0%<br>- 0.0% |
| Total                                                                                                                                                                       | \$ 26,271,556                    | 100.0% \$                                                                             | 2,808,596 \$                                                          | 16,881,393                                                                                 | 19,689,989                                                 | 6,581,567 25.1%                                                                                                                      | \$ 22,541,400                                                                                                                                                                 | 100.0% \$ 2,52                                                                               | ,117 \$ 15,713,19                                                                                                                               | 4 \$ 18,237,311                                                                                              | \$ 4,304,089 1                                                                                                                      | 9.1% \$ 1,461                                                                                                                                                                     | ,198 100.0%                                                                                                                                 | 6 \$ 140,574                                                                               | \$ 1,060,778                                                    | \$ 1,201,352 \$                                                                                                  | 259,846 17                                                               | .8% \$                                                                                                                                                              | 2,228,361 100.0%                                                                                  | \$ 123,815                                                            | \$ 100,773 \$                                                                                                                                                                                                                                                                                                                                                                                                                                                                                                                                                                                                                                                                                                                                                                                                                                                                                                                                                                                                                                                                                                                                                                                                                                                                                                                                                                                                                                                                                                                                                                                                                                                                                                                                                                                                                                                                                                                                                                                                                                                                                                                                                                                                                                                                                                                                                                                                                                                                                                                                                                                                                                                                                                                                                                                                                             | 224,588                             | \$ 2,003,773 8                                                   | 9.9% \$                                                      | 40,597 100                                                                                | 0% \$ 20,09                                                       | \$ 6,648   | \$ 26,738                              | \$ 13,859 34.1%                                                                                                                              |
| % of Total Budget/Actual                                                                                                                                                    | 100.0%                           |                                                                                       | 100.0%                                                                |                                                                                            |                                                            |                                                                                                                                      | 85.8%                                                                                                                                                                         |                                                                                              | 9.9%                                                                                                                                            |                                                                                                              |                                                                                                                                     |                                                                                                                                                                                   | 5.6%                                                                                                                                        | 5.0%                                                                                       |                                                                 |                                                                                                                  |                                                                          | -                                                                                                                                                                   | 8.5%                                                                                              | 4.4%                                                                  |                                                                                                                                                                                                                                                                                                                                                                                                                                                                                                                                                                                                                                                                                                                                                                                                                                                                                                                                                                                                                                                                                                                                                                                                                                                                                                                                                                                                                                                                                                                                                                                                                                                                                                                                                                                                                                                                                                                                                                                                                                                                                                                                                                                                                                                                                                                                                                                                                                                                                                                                                                                                                                                                                                                                                                                                                                           |                                     |                                                                  | -                                                            | 0.2%                                                                                      | 0.7                                                               | %          |                                        |                                                                                                                                              |
| * Percentages may not add<br>exactly due to rounding.                                                                                                                       |                                  |                                                                                       |                                                                       |                                                                                            |                                                            |                                                                                                                                      |                                                                                                                                                                               |                                                                                              |                                                                                                                                                 |                                                                                                              |                                                                                                                                     |                                                                                                                                                                                   |                                                                                                                                             |                                                                                            |                                                                 |                                                                                                                  |                                                                          |                                                                                                                                                                     |                                                                                                   |                                                                       |                                                                                                                                                                                                                                                                                                                                                                                                                                                                                                                                                                                                                                                                                                                                                                                                                                                                                                                                                                                                                                                                                                                                                                                                                                                                                                                                                                                                                                                                                                                                                                                                                                                                                                                                                                                                                                                                                                                                                                                                                                                                                                                                                                                                                                                                                                                                                                                                                                                                                                                                                                                                                                                                                                                                                                                                                                           |                                     |                                                                  |                                                              |                                                                                           |                                                                   |            |                                        |                                                                                                                                              |
|                                                                                                                                                                             |                                  |                                                                                       |                                                                       | <u>c</u>                                                                                   | haracteristics:                                            |                                                                                                                                      |                                                                                                                                                                               |                                                                                              |                                                                                                                                                 |                                                                                                              |                                                                                                                                     |                                                                                                                                                                                   |                                                                                                                                             |                                                                                            |                                                                 |                                                                                                                  |                                                                          |                                                                                                                                                                     |                                                                                                   |                                                                       |                                                                                                                                                                                                                                                                                                                                                                                                                                                                                                                                                                                                                                                                                                                                                                                                                                                                                                                                                                                                                                                                                                                                                                                                                                                                                                                                                                                                                                                                                                                                                                                                                                                                                                                                                                                                                                                                                                                                                                                                                                                                                                                                                                                                                                                                                                                                                                                                                                                                                                                                                                                                                                                                                                                                                                                                                                           |                                     |                                                                  |                                                              |                                                                                           |                                                                   |            |                                        |                                                                                                                                              |
|                                                                                                                                                                             |                                  |                                                                                       |                                                                       | A                                                                                          | ppropriated by                                             | State?                                                                                                                               | Yes                                                                                                                                                                           |                                                                                              |                                                                                                                                                 |                                                                                                              |                                                                                                                                     | State-ap                                                                                                                                                                          | proved spendi                                                                                                                               | ing authority                                                                              |                                                                 |                                                                                                                  |                                                                          | No                                                                                                                                                                  | 0                                                                                                 |                                                                       |                                                                                                                                                                                                                                                                                                                                                                                                                                                                                                                                                                                                                                                                                                                                                                                                                                                                                                                                                                                                                                                                                                                                                                                                                                                                                                                                                                                                                                                                                                                                                                                                                                                                                                                                                                                                                                                                                                                                                                                                                                                                                                                                                                                                                                                                                                                                                                                                                                                                                                                                                                                                                                                                                                                                                                                                                                           |                                     |                                                                  | No                                                           |                                                                                           |                                                                   |            |                                        |                                                                                                                                              |
|                                                                                                                                                                             |                                  |                                                                                       |                                                                       | F                                                                                          | unding Source                                              |                                                                                                                                      |                                                                                                                                                                               |                                                                                              |                                                                                                                                                 | IMSA ea<br>rentals)                                                                                          | IMSA earned revenues (various fees, commissions, and rentals)                                                                       |                                                                                                                                                                                   |                                                                                                                                             |                                                                                            | IMSA earned revenues (various fees, event admissions, interest) |                                                                                                                  |                                                                          |                                                                                                                                                                     |                                                                                                   | Private contributions and grants, and government grants and contracts |                                                                                                                                                                                                                                                                                                                                                                                                                                                                                                                                                                                                                                                                                                                                                                                                                                                                                                                                                                                                                                                                                                                                                                                                                                                                                                                                                                                                                                                                                                                                                                                                                                                                                                                                                                                                                                                                                                                                                                                                                                                                                                                                                                                                                                                                                                                                                                                                                                                                                                                                                                                                                                                                                                                                                                                                                                           |                                     |                                                                  |                                                              |                                                                                           |                                                                   |            |                                        |                                                                                                                                              |
|                                                                                                                                                                             |                                  |                                                                                       |                                                                       | С                                                                                          | ash Holder                                                 |                                                                                                                                      | State                                                                                                                                                                         |                                                                                              |                                                                                                                                                 |                                                                                                              |                                                                                                                                     | State                                                                                                                                                                             |                                                                                                                                             |                                                                                            |                                                                 |                                                                                                                  |                                                                          | IMS                                                                                                                                                                 | ISA                                                                                               |                                                                       |                                                                                                                                                                                                                                                                                                                                                                                                                                                                                                                                                                                                                                                                                                                                                                                                                                                                                                                                                                                                                                                                                                                                                                                                                                                                                                                                                                                                                                                                                                                                                                                                                                                                                                                                                                                                                                                                                                                                                                                                                                                                                                                                                                                                                                                                                                                                                                                                                                                                                                                                                                                                                                                                                                                                                                                                                                           |                                     |                                                                  | State                                                        |                                                                                           |                                                                   |            |                                        |                                                                                                                                              |
|                                                                                                                                                                             |                                  |                                                                                       |                                                                       |                                                                                            | nspent Funds F<br>State at Year-                           |                                                                                                                                      | Yes                                                                                                                                                                           |                                                                                              |                                                                                                                                                 |                                                                                                              |                                                                                                                                     | No                                                                                                                                                                                |                                                                                                                                             |                                                                                            |                                                                 |                                                                                                                  |                                                                          | No                                                                                                                                                                  | •                                                                                                 |                                                                       |                                                                                                                                                                                                                                                                                                                                                                                                                                                                                                                                                                                                                                                                                                                                                                                                                                                                                                                                                                                                                                                                                                                                                                                                                                                                                                                                                                                                                                                                                                                                                                                                                                                                                                                                                                                                                                                                                                                                                                                                                                                                                                                                                                                                                                                                                                                                                                                                                                                                                                                                                                                                                                                                                                                                                                                                                                           |                                     |                                                                  | No                                                           |                                                                                           |                                                                   |            |                                        |                                                                                                                                              |
|                                                                                                                                                                             |                                  |                                                                                       |                                                                       | Li                                                                                         | ne Item Budget                                             | t Required?                                                                                                                          | Yes                                                                                                                                                                           |                                                                                              |                                                                                                                                                 |                                                                                                              |                                                                                                                                     | Yes                                                                                                                                                                               |                                                                                                                                             |                                                                                            |                                                                 |                                                                                                                  |                                                                          | No                                                                                                                                                                  | 0                                                                                                 |                                                                       |                                                                                                                                                                                                                                                                                                                                                                                                                                                                                                                                                                                                                                                                                                                                                                                                                                                                                                                                                                                                                                                                                                                                                                                                                                                                                                                                                                                                                                                                                                                                                                                                                                                                                                                                                                                                                                                                                                                                                                                                                                                                                                                                                                                                                                                                                                                                                                                                                                                                                                                                                                                                                                                                                                                                                                                                                                           |                                     |                                                                  | Yes                                                          |                                                                                           |                                                                   |            |                                        |                                                                                                                                              |
| Line Item Expense<br>Reporting Required?                                                                                                                                    |                                  | Yes                                                                                   |                                                                       |                                                                                            | Yes                                                        | Yes                                                                                                                                  |                                                                                                                                                                               |                                                                                              |                                                                                                                                                 | Yes                                                                                                          | Yes                                                                                                                                 |                                                                                                                                                                                   |                                                                                                                                             |                                                                                            | Yes                                                             | Yes                                                                                                              |                                                                          |                                                                                                                                                                     |                                                                                                   |                                                                       |                                                                                                                                                                                                                                                                                                                                                                                                                                                                                                                                                                                                                                                                                                                                                                                                                                                                                                                                                                                                                                                                                                                                                                                                                                                                                                                                                                                                                                                                                                                                                                                                                                                                                                                                                                                                                                                                                                                                                                                                                                                                                                                                                                                                                                                                                                                                                                                                                                                                                                                                                                                                                                                                                                                                                                                                                                           |                                     |                                                                  |                                                              |                                                                                           |                                                                   |            |                                        |                                                                                                                                              |
|                                                                                                                                                                             |                                  |                                                                                       | Personal Services expenses may not be reduced.                        |                                                                                            |                                                            | for those<br>between                                                                                                                 | Program revenues are not restricted but have been used for those programs. Up to 2% may be reallocated between line items, but Personal Services expenses may not be reduced. |                                                                                              |                                                                                                                                                 | use                                                                                                          | Program revenues are not restricted but have been<br>used for those programs. Cannot use Fund to pay<br>Personal Services expenses. |                                                                                                                                                                                   |                                                                                                                                             |                                                                                            | or do                                                           | Spending restrictions may be imposed by grantors<br>or donors. State does not fund employee benefit<br>expenses. |                                                                          |                                                                                                                                                                     |                                                                                                   |                                                                       |                                                                                                                                                                                                                                                                                                                                                                                                                                                                                                                                                                                                                                                                                                                                                                                                                                                                                                                                                                                                                                                                                                                                                                                                                                                                                                                                                                                                                                                                                                                                                                                                                                                                                                                                                                                                                                                                                                                                                                                                                                                                                                                                                                                                                                                                                                                                                                                                                                                                                                                                                                                                                                                                                                                                                                                                                                           |                                     |                                                                  |                                                              |                                                                                           |                                                                   |            |                                        |                                                                                                                                              |
|                                                                                                                                                                             |                                  |                                                                                       | Core resident     Administration     Facilities (alore)               |                                                                                            | е                                                          |                                                                                                                                      |                                                                                                                                                                               | 2) Rever                                                                                     | Residential student programs     Resenue-generating outreach programs     Cash reserves                                                         |                                                                                                              |                                                                                                                                     |                                                                                                                                                                                   | 1) Residential student programs<br>2) Cash reserves                                                                                         |                                                                                            |                                                                 |                                                                                                                  | 2) Ex<br>ou<br>3) Fu                                                     | Innovative and entrepreneurial initiatives     Espanding core or launching complimentary     uniteach programs     Ocash reserves (contributions held by MSA Fund*) |                                                                                                   |                                                                       |                                                                                                                                                                                                                                                                                                                                                                                                                                                                                                                                                                                                                                                                                                                                                                                                                                                                                                                                                                                                                                                                                                                                                                                                                                                                                                                                                                                                                                                                                                                                                                                                                                                                                                                                                                                                                                                                                                                                                                                                                                                                                                                                                                                                                                                                                                                                                                                                                                                                                                                                                                                                                                                                                                                                                                                                                                           |                                     |                                                                  |                                                              |                                                                                           |                                                                   |            |                                        |                                                                                                                                              |